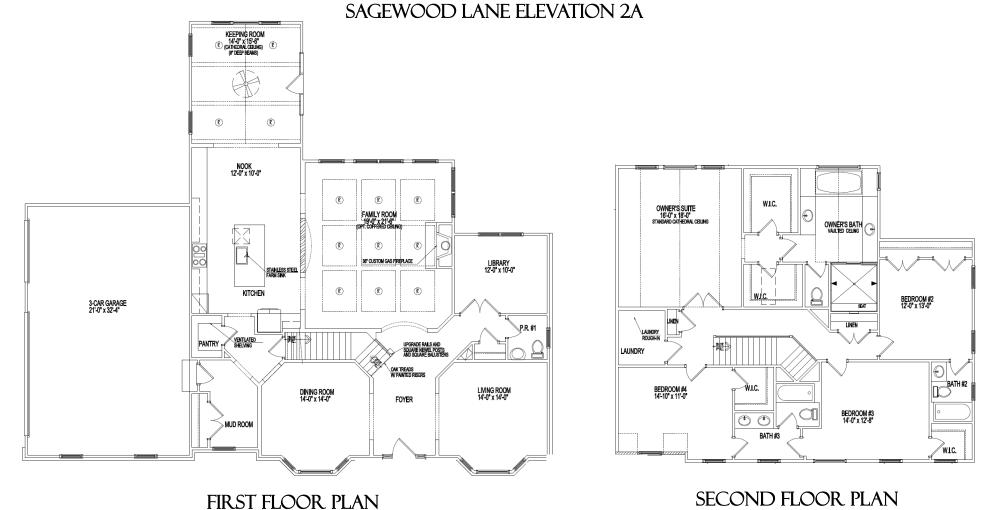

## 4 BEDROOMS \* 3 1/2 BATHS \* 3 CAR GARAGE \* ELEVATION 2A

EXTENDED FAMILY ROOM WITH COFFERED CEILING & GAS FIREPLACE \* KEEPING ROOM

CHEF'S KITCHEN WITH UPGRADED CABINETRY \* WALK-IN PANTRY \* OAK STAIRCASE