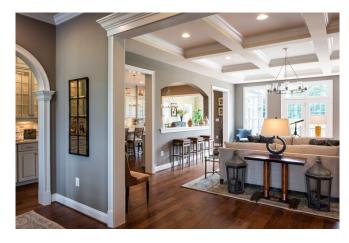

Dining room with art niche, walk-in bay window, dentil moulding, chair railing, and picture moulding

Keeping room with vaulted beamed ceiling, window wall, and French doors leading to deck

View from art gallery peaking into the family room, kitchen, and keeping room in the distance

Rear club room with French doors leading to deck

Art gallery view from side club room looking towards the butlers pantry

Family room with coffered ceiling, French doors leading to deck, and stone fireplace with custom trim