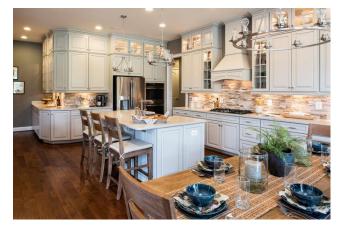

## Carrington Homes Berkeley Manor Deluxe

Chef-inspired kitchen with stacked cabinets, custom hood, designer lighting, stone backsplash, and quartz countertops

Stacked kitchen cabinets wrap around to the butlers pantry which works as a serving area or bar for entertaining