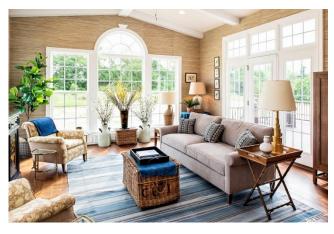

Dining room with art niche, walk-in bay window, dentil moulding, chair railing, and picture moulding

Keeping room with vaulted beamed ceiling, window wall, and French doors leading to deck

View from art gallery peaking into the family room, kitchen, and keeping room in the distance

Rear club room with French doors leading to deck

Art gallery view from side club room looking towards the butlers pantry

Family room with coffered ceiling, French doors leading to deck, and stone fireplace with custom trim