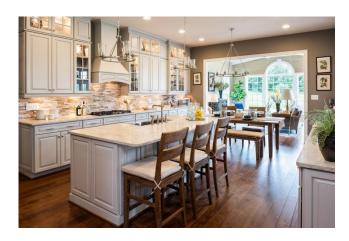

## Carrington Homes Berkeley Manor Deluxe

Chef-inspired kitchen with stacked cabinets, custom hood, designer lighting, stone backsplash, and quartz countertops

Stacked kitchen cabinets wrap around to the butlers pantry which works as a serving area or bar for entertaining