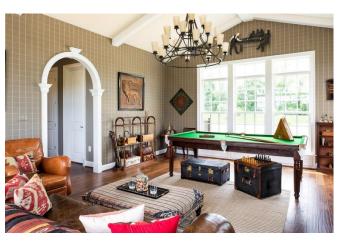

Rear club room with French doors leading to deck

Art gallery view from side club room looking towards the butlers pantry

Family room with coffered ceiling, French doors leading to deck, and stone fireplace with custom trim

Side club room with vaulted beamed ceiling and trimmed archway into art gallery

Art gallery view from the butlers pantry into the side club room with stone fireplace