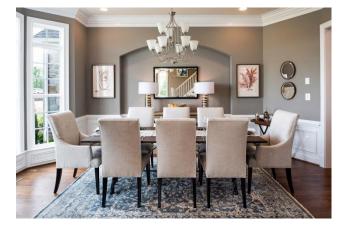

Dining room with art niche, walk-in bay window, dentil moulding, chair railing, and picture moulding

Keeping room with vaulted beamed ceiling, window wall, and French doors leading to deck

View from art gallery peaking into the family room, kitchen, and keeping room in the distance