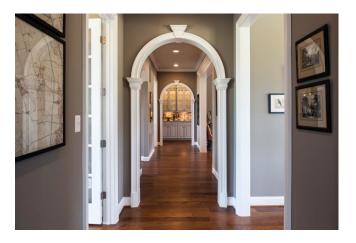

Dining room with art niche, walk-in bay window, dentil moulding, chair railing, and picture moulding

Keeping room with vaulted beamed ceiling, window wall, and French doors leading to deck

View from art gallery peaking into the family room, kitchen, and keeping room in the distance

Rear club room with French doors leading to deck

Art gallery view from side club room looking towards the butlers pantry

Family room with coffered ceiling, French doors leading to deck, and stone fireplace with custom trim

Side club room with vaulted beamed ceiling and trimmed archway into art gallery

Art gallery view from the butlers pantry into the side club room with stone fireplace