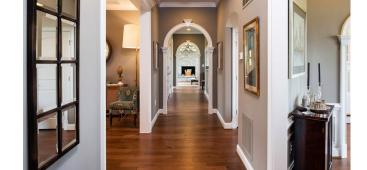

Dining room with art niche, walk-in bay window, dentil moulding, chair railing, and picture moulding

Keeping room with vaulted beamed ceiling, window wall, and French doors leading to deck

View from art gallery peaking into the family room, kitchen, and keeping room in the distance