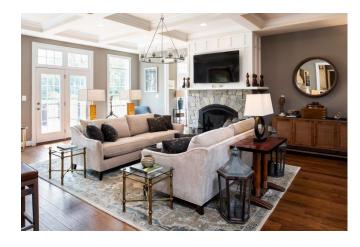

Rear club room with French doors leading to deck

Art gallery view from side club room looking towards the butlers pantry

Family room with coffered ceiling, French doors leading to deck, and stone fireplace with custom trim

Side club room with vaulted beamed ceiling and trimmed archway into art gallery

Art gallery view from the butlers pantry into the side club room with stone fireplace