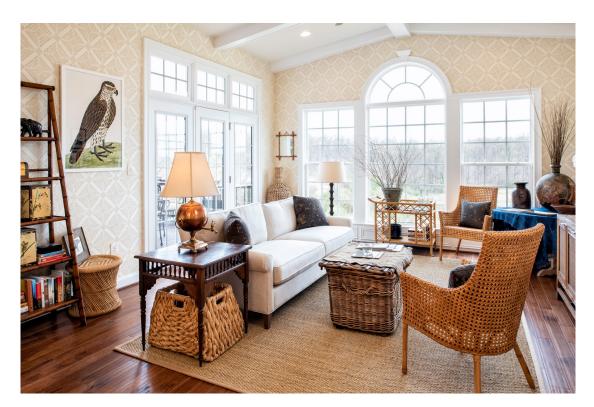

Dining room with decorative art niche, upgraded lighting, and floor-to-ceiling bay window

Optional keeping room with beamed cathedral ceiling, sunny window wall, and French doors leading to Trex deck