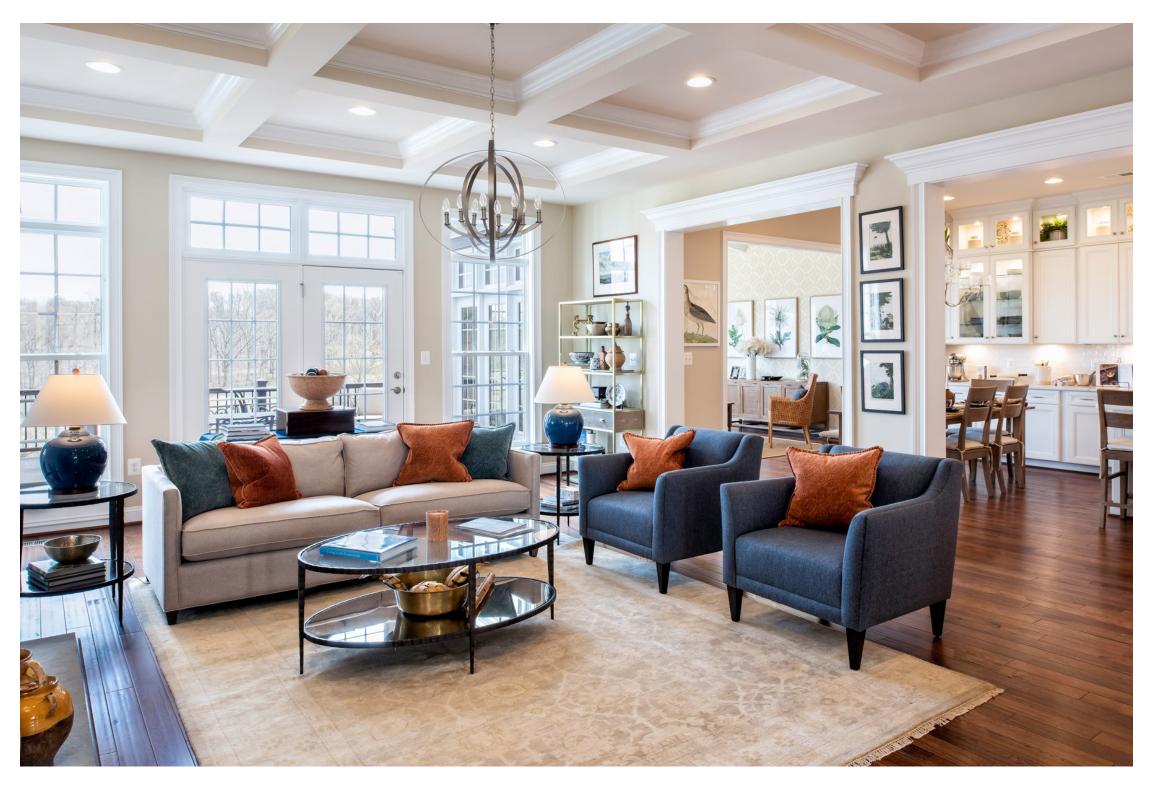

Family room with coffered ceiling looking into kitchen and keeping room

Kitchen shown with upgraded hood design, stacked and glass cabinets, upgraded lighting, and backsplash

Optional deluxe multi-generational suite with kitchen, family room space, and double French doors leading to bedroom