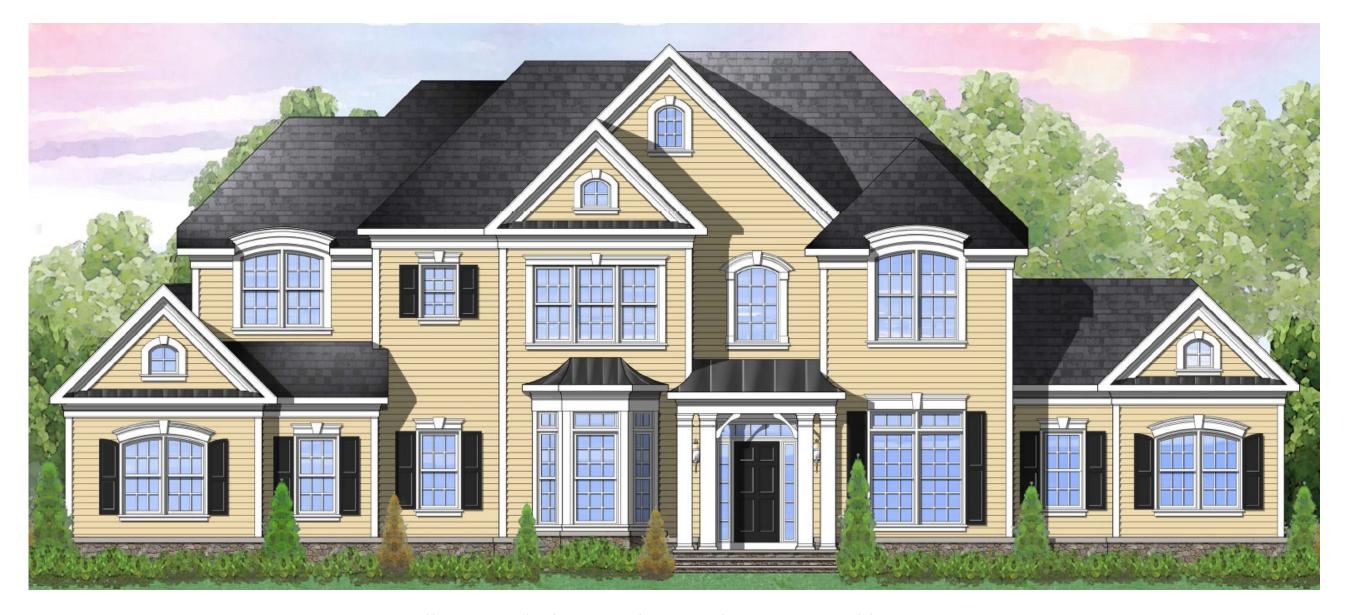

Elevation 1B/Meetinghouse shown with optional stone water table, mahogany front doors, and 4-car garage with carriage-style doors

Take a virtual tour of the Ash Lawn at CarringtonBuilder.com

Elevation 1A shown with optional double mahogany front doors, dormer windows, and four-car garage with carriage style doors