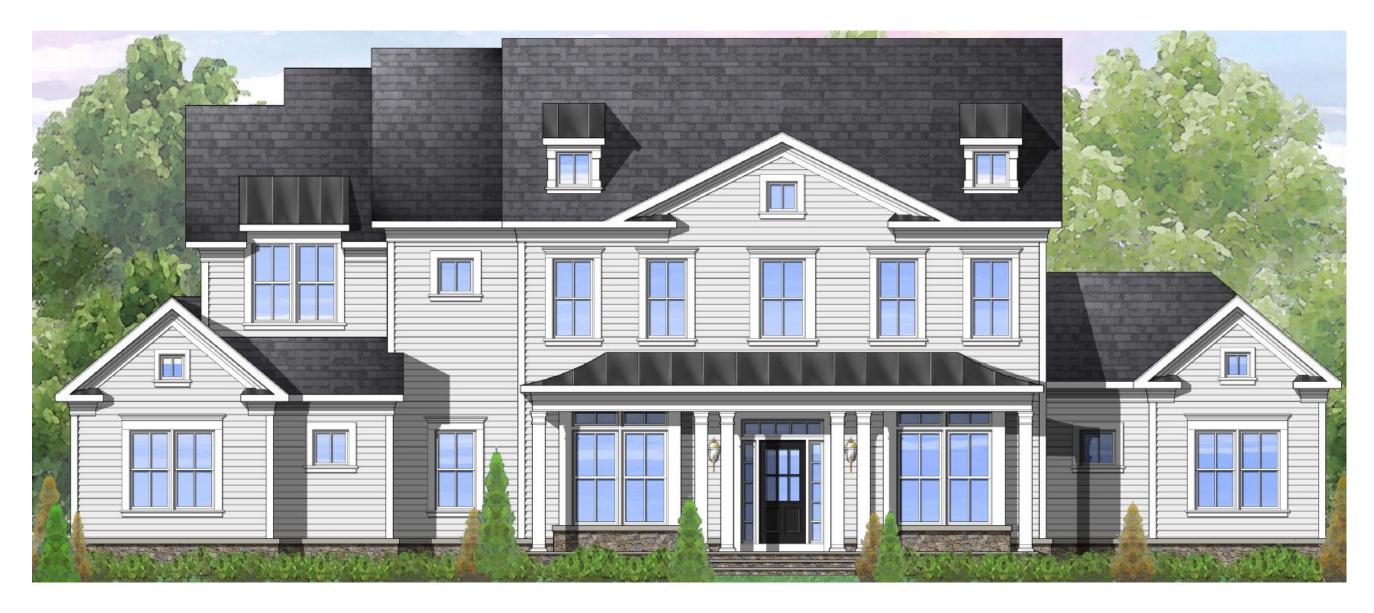

Elevation 3B shown with optional stone water table and dormer windows

Elevation 5A shown with optional stone, three car garage, mudroom entrance, and cupola with weathervane

Elevation 6A shown with optional stone water table