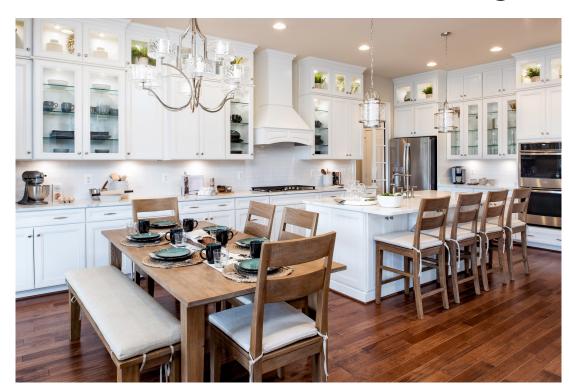

Family room with coffered ceiling looking into kitchen and keeping room

Kitchen shown with upgraded hood design, stacked and glass cabinets, upgraded lighting, and backsplash

Optional deluxe multi-generational suite with kitchen, family room space, and double French doors leading to bedroom