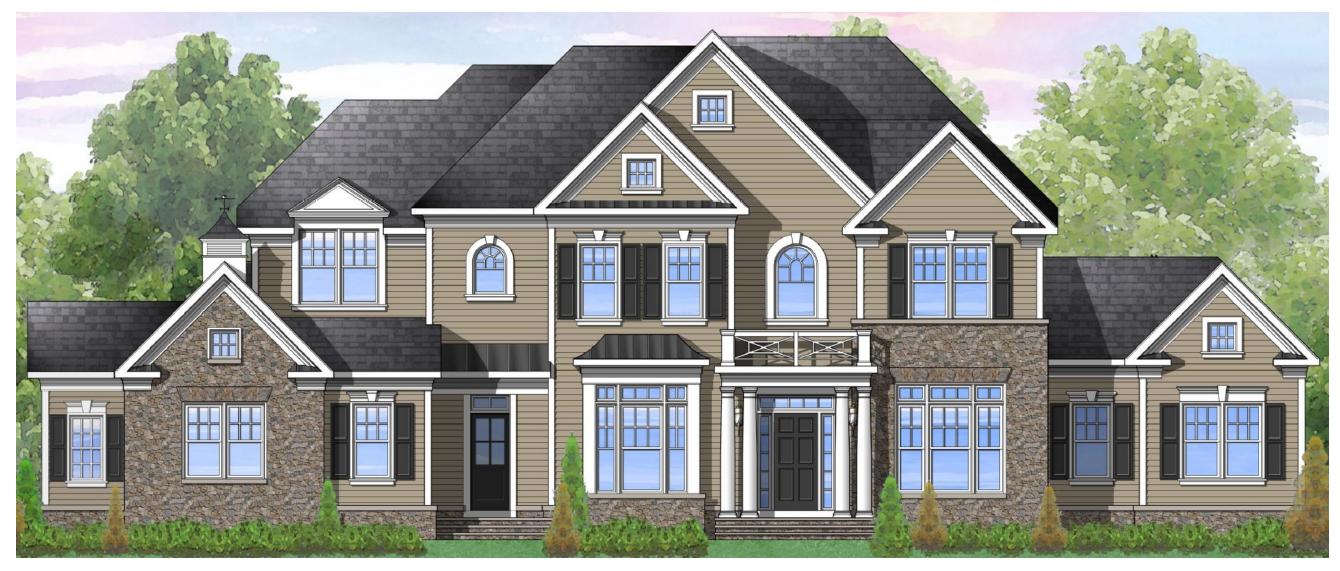

Elevation 3B shown with optional stone water table and dormer windows

Elevation 5A shown with optional stone, three car garage, mudroom entrance, and cupola with weathervane

Elevation 6A shown with optional stone water table