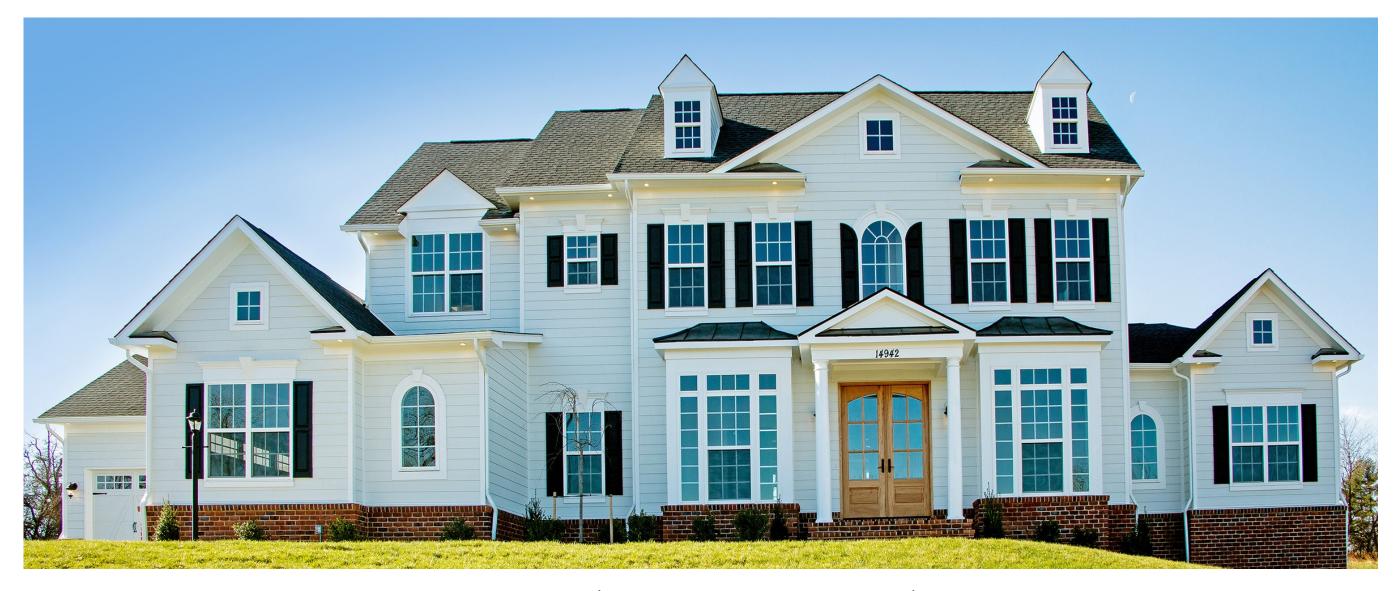

Elevation 1B/Meetinghouse shown with optional stone water table, mahogany front doors, and 4-car garage with carriage-style doors

Take a virtual tour of the Ash Lawn at CarringtonBuilder.com

Elevation 1A shown with optional double mahogany front doors, dormer windows, and four-car garage with carriage style doors