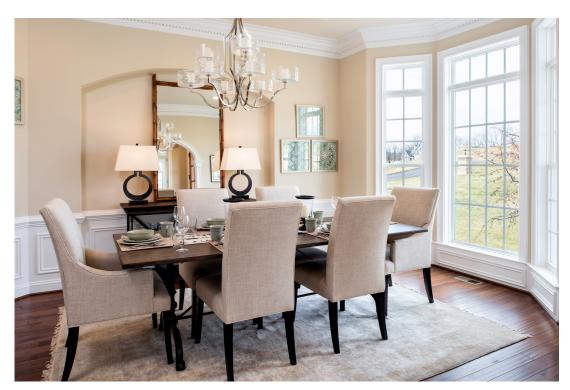

Dining room with decorative art niche, upgraded lighting, and floor-to-ceiling bay window

Optional keeping room with beamed cathedral ceiling, sunny window wall, and French doors leading to Trex deck