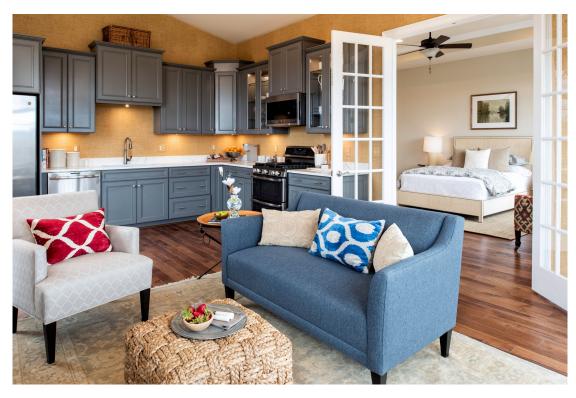

Family room with coffered ceiling looking into kitchen and keeping room

Kitchen shown with upgraded hood design, stacked and glass cabinets, upgraded lighting, and backsplash

Optional deluxe multi-generational suite with kitchen, family room space, and double French doors leading to bedroom