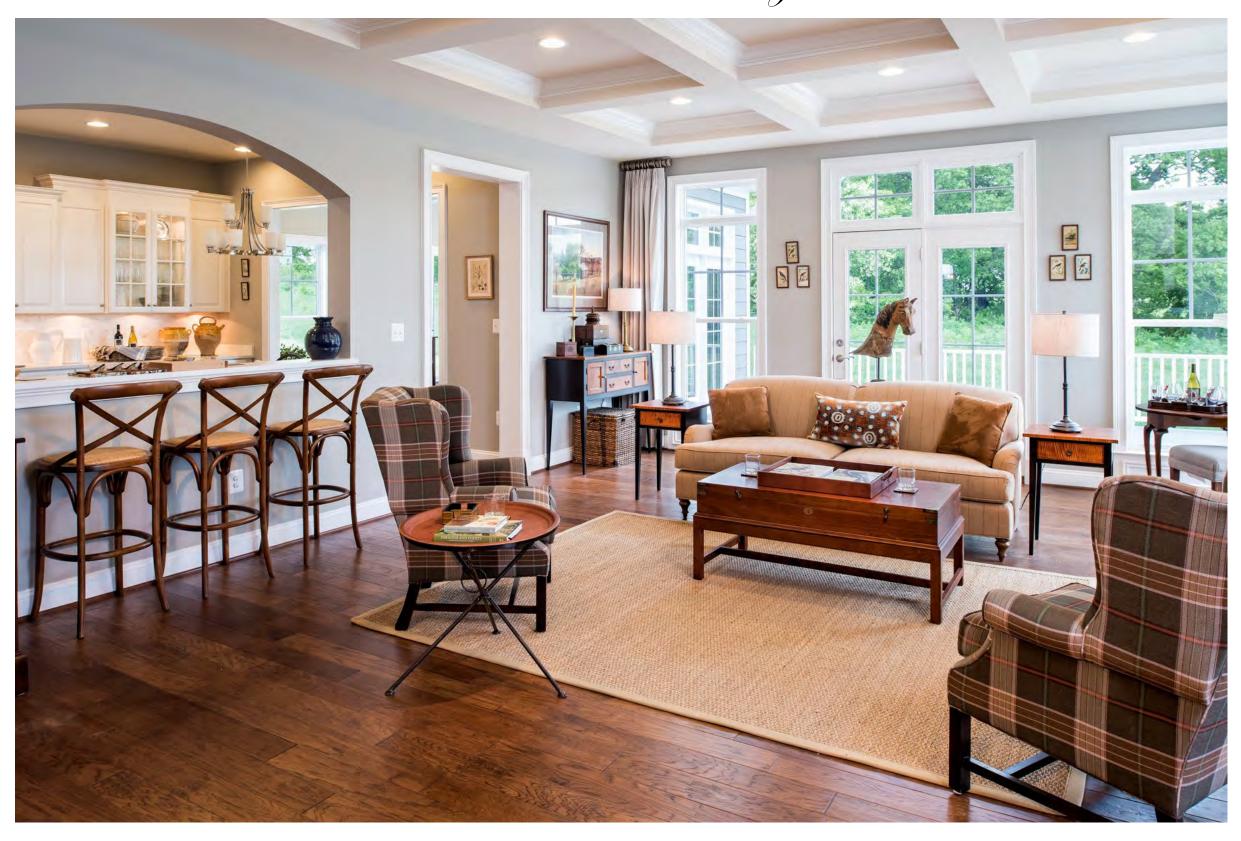

Extended family room shown with optional coffered ceiling and French doors

Kitchen shown with upgraded hood, glass cabinets, and modified hutch

Beautiful dining room with 10' ceilings

Kitchen with oversized island, breakfast nook, and optional keeping room