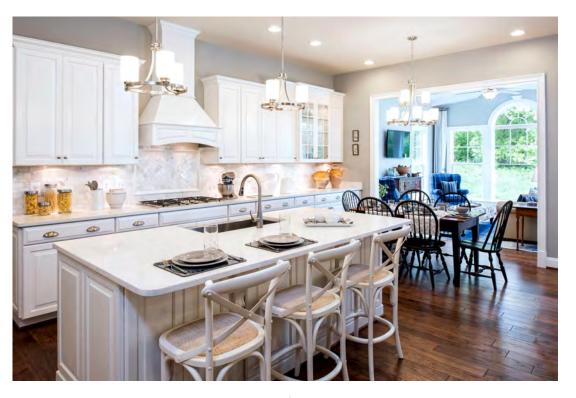

Extended family room shown with optional coffered ceiling and French doors

Kitchen shown with upgraded hood, glass cabinets, and modified hutch

Beautiful dining room with 10' ceilings

Kitchen with oversized island, breakfast nook, and optional keeping room