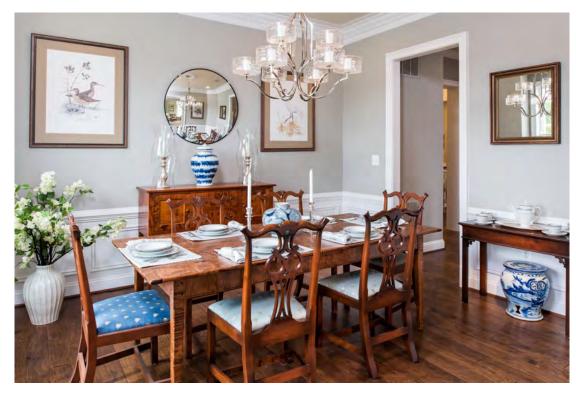

Extended family room shown with optional coffered ceiling and French doors

Kitchen shown with upgraded hood, glass cabinets, and modified hutch

Beautiful dining room with 10' ceilings

Kitchen with oversized island, breakfast nook, and optional keeping room