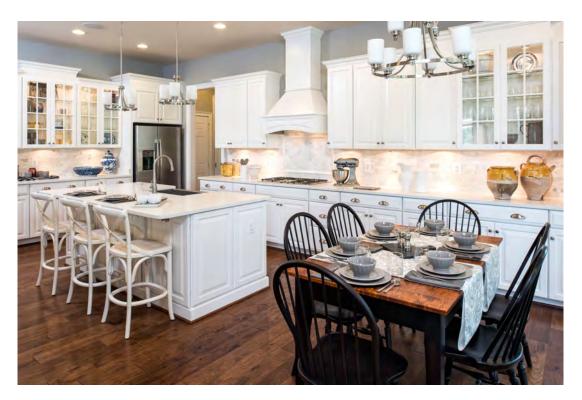

Extended family room shown with optional coffered ceiling and French doors

Kitchen shown with upgraded hood, glass cabinets, and modified hutch

Beautiful dining room with 10' ceilings

Kitchen with oversized island, breakfast nook, and optional keeping room