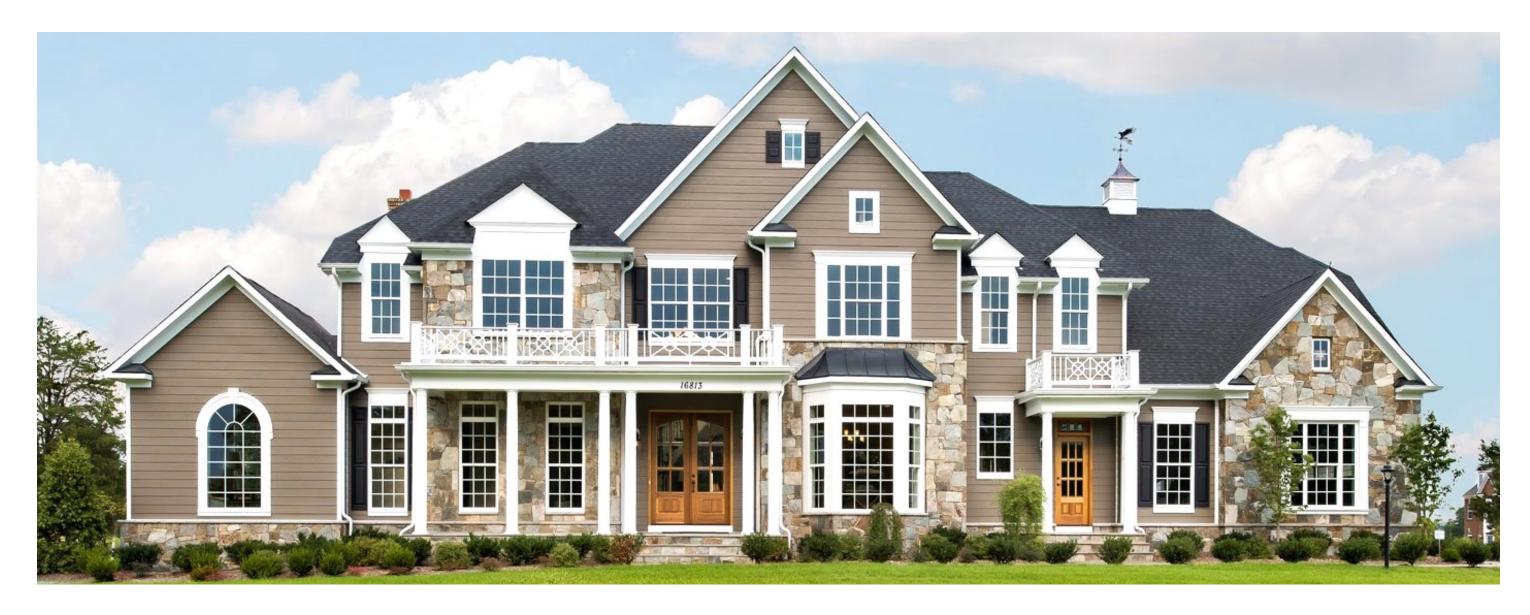

## Carrington Homes Bellewood Manor

Elevation 5B shown with optional stone, mahogany doors, and deluxe library

Take a virtual tour of the Bellewood Manor at **CarringtonBuilder.com** 