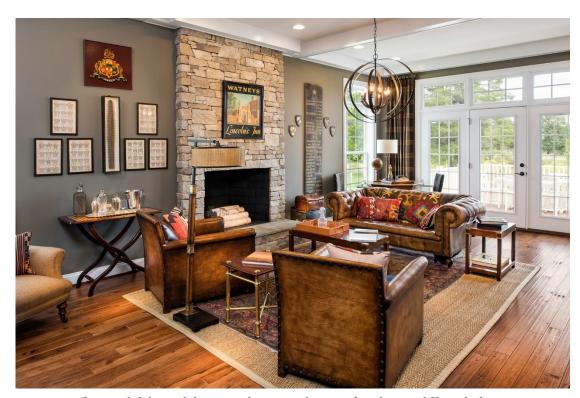

## Carrington Homes Bellewood Manor

Kitchen shown with upgraded hood design, stacked and glass cabinets, upgraded lighting, backsplash, and extended breakfast nook with modified hutch

Optional deluxe club room shown with stone fireplace and French doors

Family room shown with coffered ceiling, trimmed openings into art gallery and rear club room, and upgraded stone fireplace

Keeping room just off the breakfast nook with beamed vaulted ceiling, sunny wall of windows, optional gas fireplace, and French doors leading to Trex deck