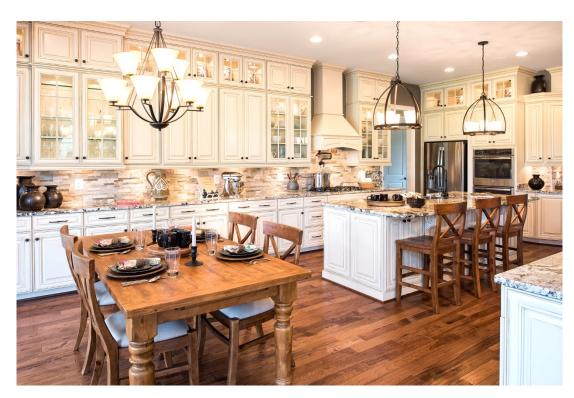

## Carrington Homes Bellewood Manor

Kitchen shown with upgraded hood design, stacked and glass cabinets, upgraded lighting, backsplash, and extended breakfast nook with modified hutch

Optional deluxe club room shown with stone fireplace and French doors