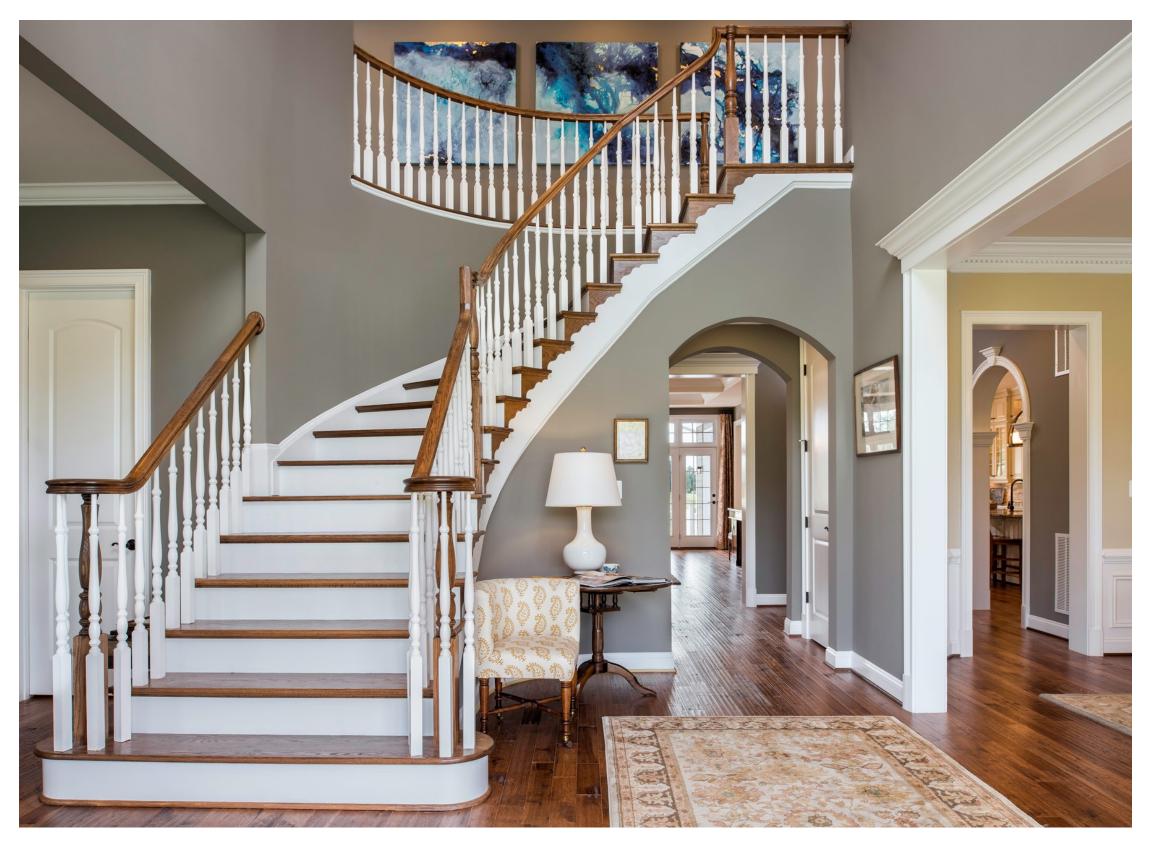

## Carrington Homes Bellewood Manor

Welcoming two story foyer with spectacular curved staircase