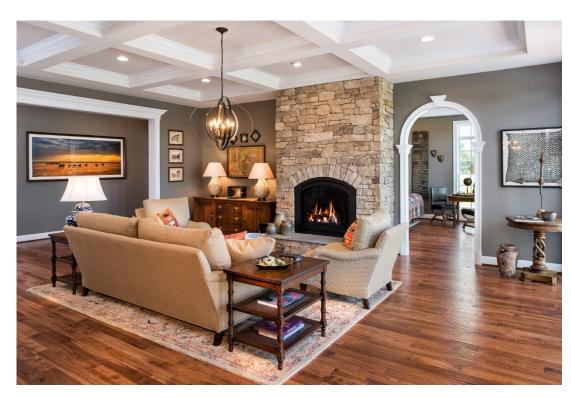

Family room shown with coffered ceiling, trimmed openings into art gallery and rear club room, and upgraded stone fireplace

Keeping room just off the breakfast nook with beamed vaulted ceiling, sunny wall of windows, optional gas fireplace, and French doors leading to Trex deck