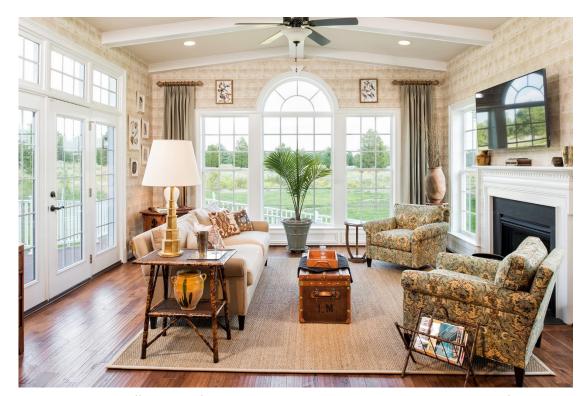

Family room shown with coffered ceiling, trimmed openings into art gallery and rear club room, and upgraded stone fireplace

Keeping room just off the breakfast nook with beamed vaulted ceiling, sunny wall of windows, optional gas fireplace, and French doors leading to Trex deck