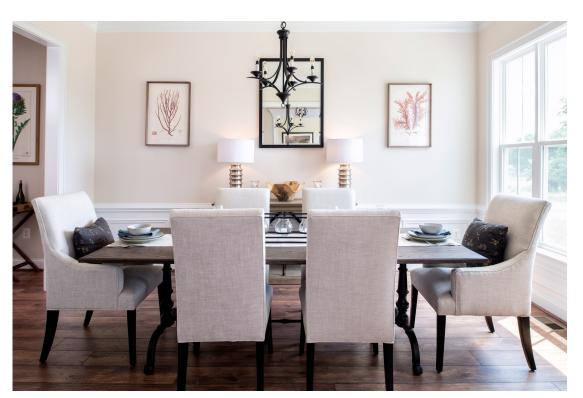

## Carrington Homes Boxwood Lane with Farmhouse Kitchen

Foyer with cased openings into library and dining room

Extended family room with gas fireplace and optional windows

Dining room with crown moulding and chair rail