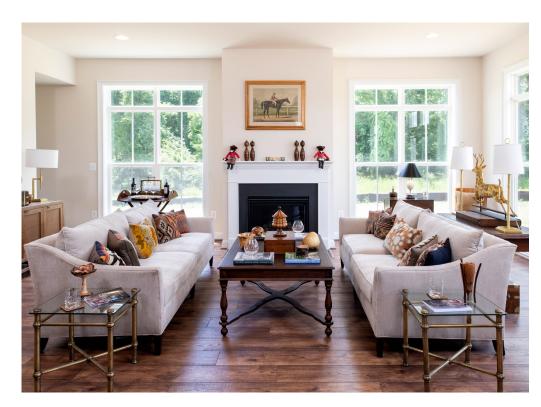

## Carrington Homes Boxwood Lane with Farmhouse Kitchen

Foyer with cased openings into library and dining room

Extended family room with gas fireplace and optional windows

Dining room with crown moulding and chair rail