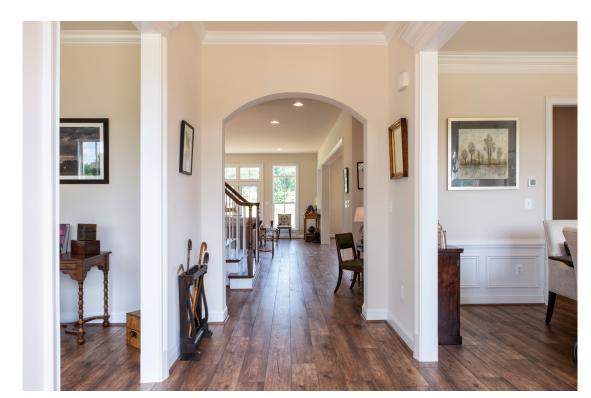

## Carrington Homes Boxwood Lane with Farmhouse Kitchen

Foyer with cased openings into library and dining room

Extended family room with gas fireplace and optional windows

Dining room with crown moulding and chair rail