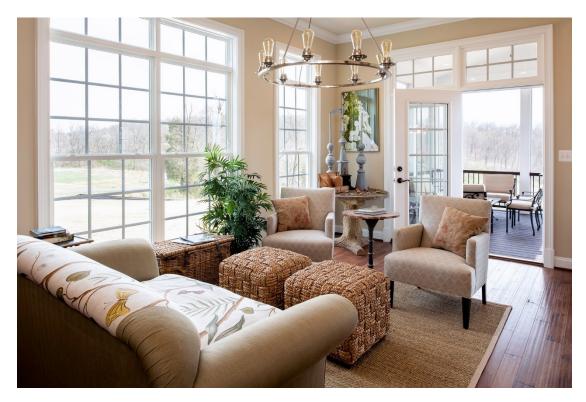

Optional keeping room with vaulted beamed ceiling, window wall, and French doors

Family room with coffered ceiling looking into the kitchen and keeping room

Optional rear club room with French doors leading to screened porch