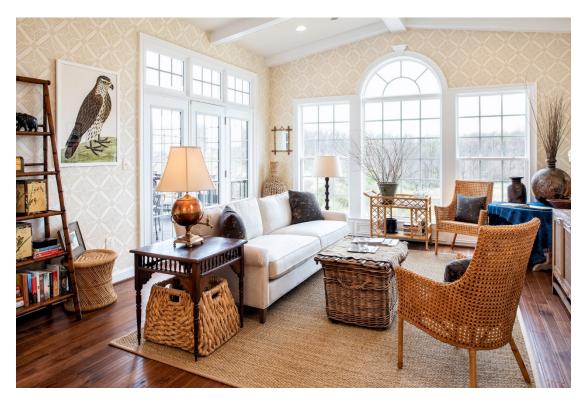

Optional keeping room with vaulted beamed ceiling, window wall, and French doors

Family room with coffered ceiling looking into the kitchen and keeping room

Optional rear club room with French doors leading to screened porch