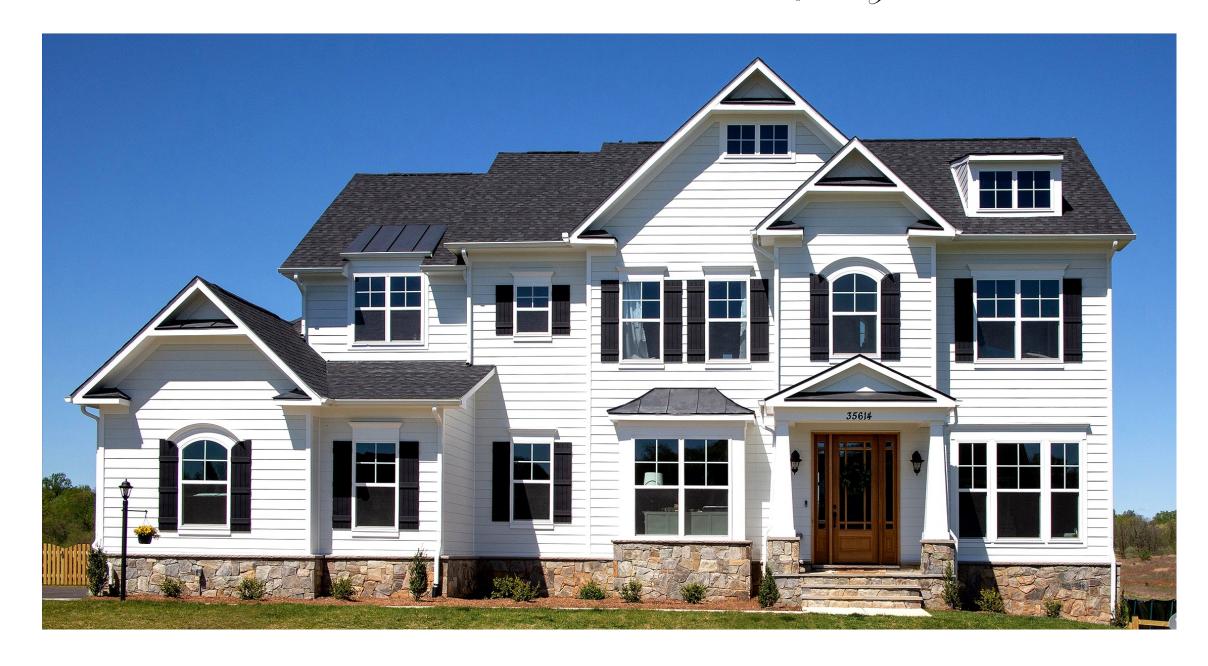

Elevation 6A shown with optional stone water table and mahogany front door

Take a virtual tour of the Glen Springs at **CarringtonBuilder.com** 

Elevation 1A shown with optional dormers, mahogany front door, Chippendale railing, and deluxe club room