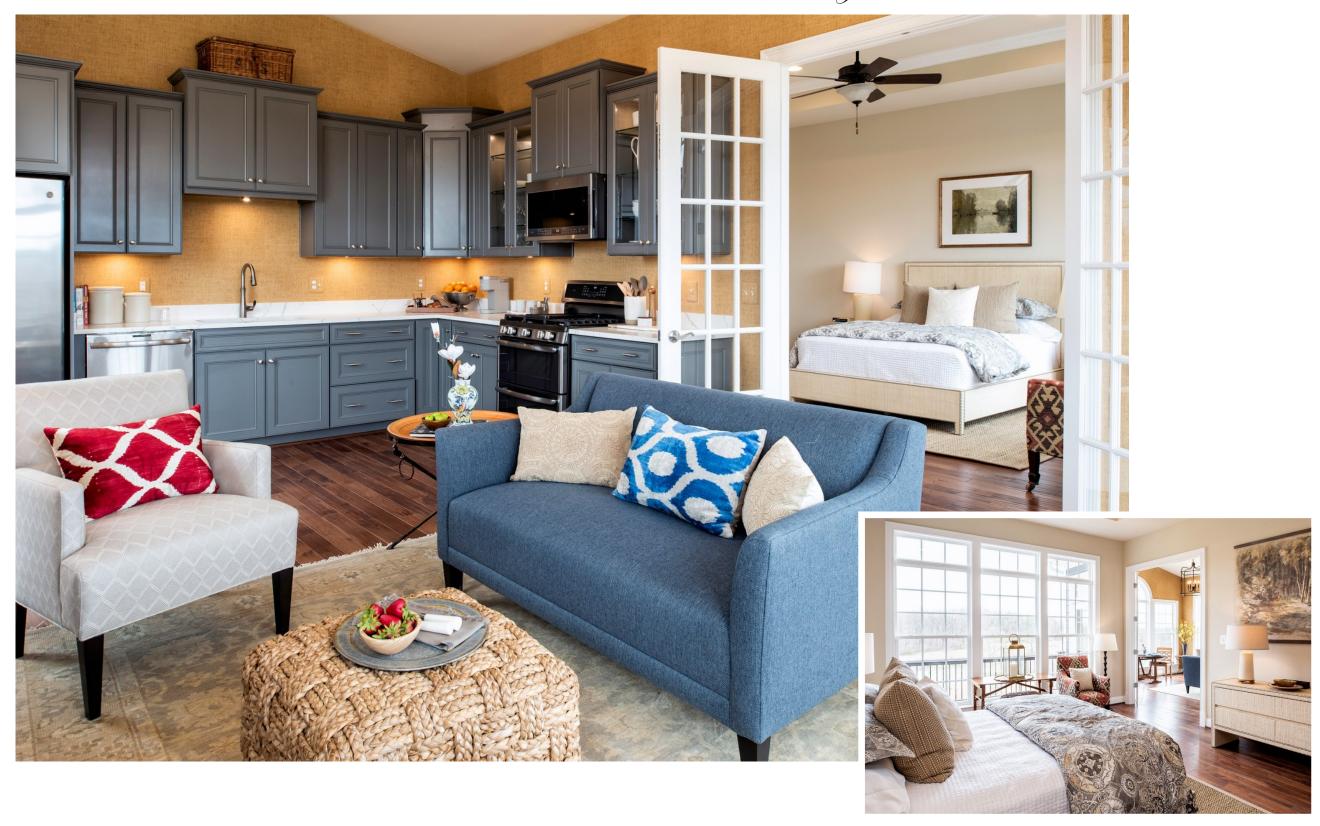

Elevation 4A

Glen Springs optional deluxe multi-generational suite complete with spacious bedroom and French doors leading to kitchen and family room/dining space

Kitchen shown with upgraded stacked cabinets with glass accents, extended breakfast nook with modified hutch, hood, backsplash, and upgraded lighting