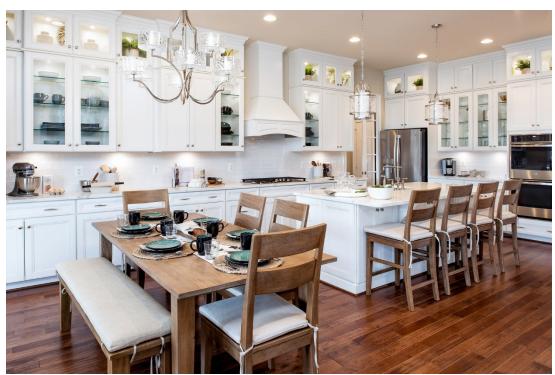

Elevation 4A

Glen Springs optional deluxe multi-generational suite complete with spacious bedroom and French doors leading to kitchen and family room/dining space

Kitchen shown with upgraded stacked cabinets with glass accents, extended breakfast nook with modified hutch, hood, backsplash, and upgraded lighting