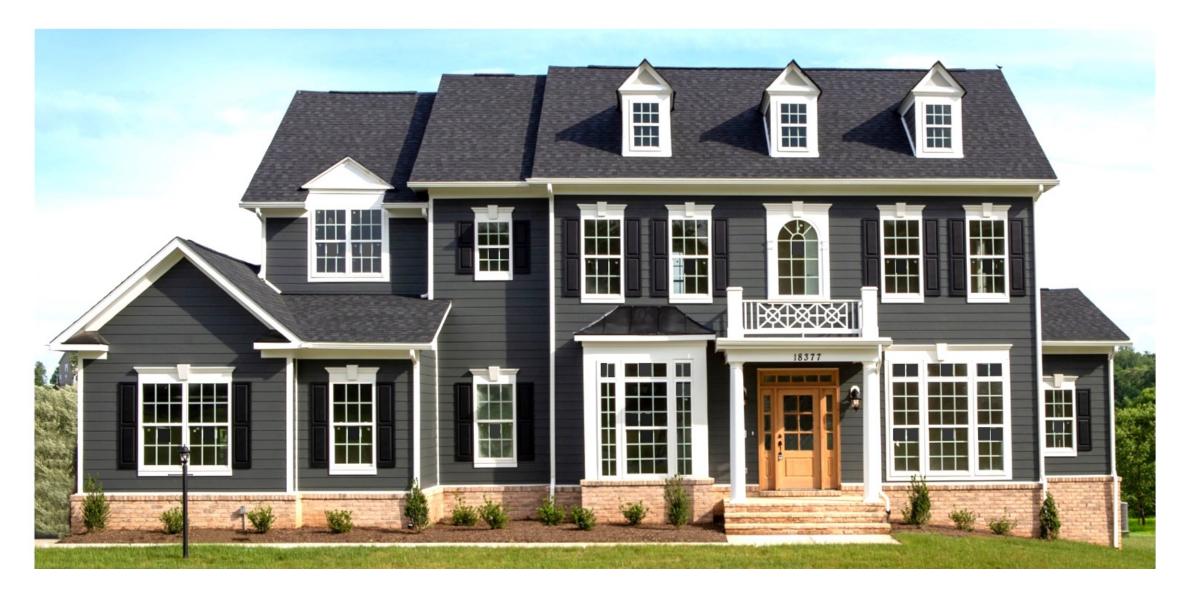

Elevation 6A shown with optional stone water table and mahogany front door

Take a virtual tour of the Glen Springs at **CarringtonBuilder.com** 

Elevation 1A shown with optional dormers, mahogany front door, Chippendale railing, and deluxe club room