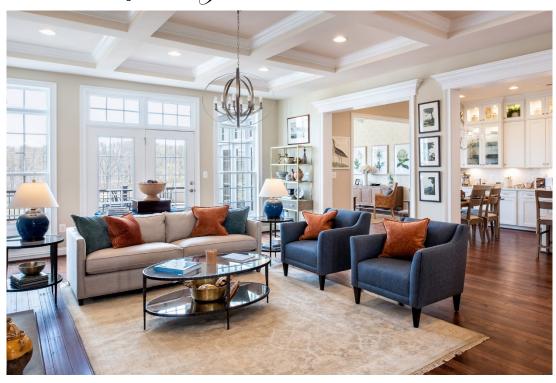

Optional keeping room with vaulted beamed ceiling, window wall, and French doors

Family room with coffered ceiling looking into the kitchen and keeping room

Optional rear club room with French doors leading to screened porch