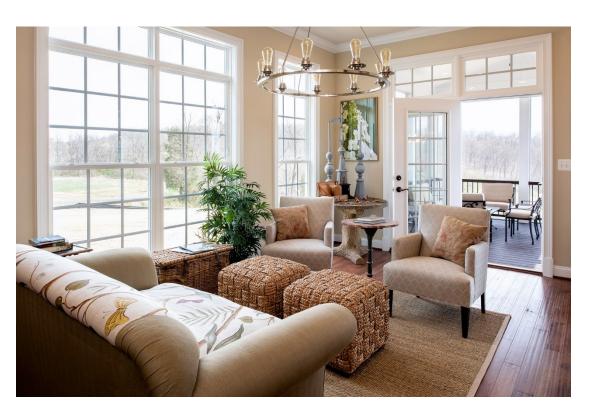

Optional side club room shown with stone masonry fireplace

Dining room with full height bay window and decorative art niche

Optional rear club room with French doors leading to screened porch

Photos of decorated model homes show structural and product options that are not included in the base price of a home. Photos are for illustrative and informational purposes only and are not part of or included in any contract.