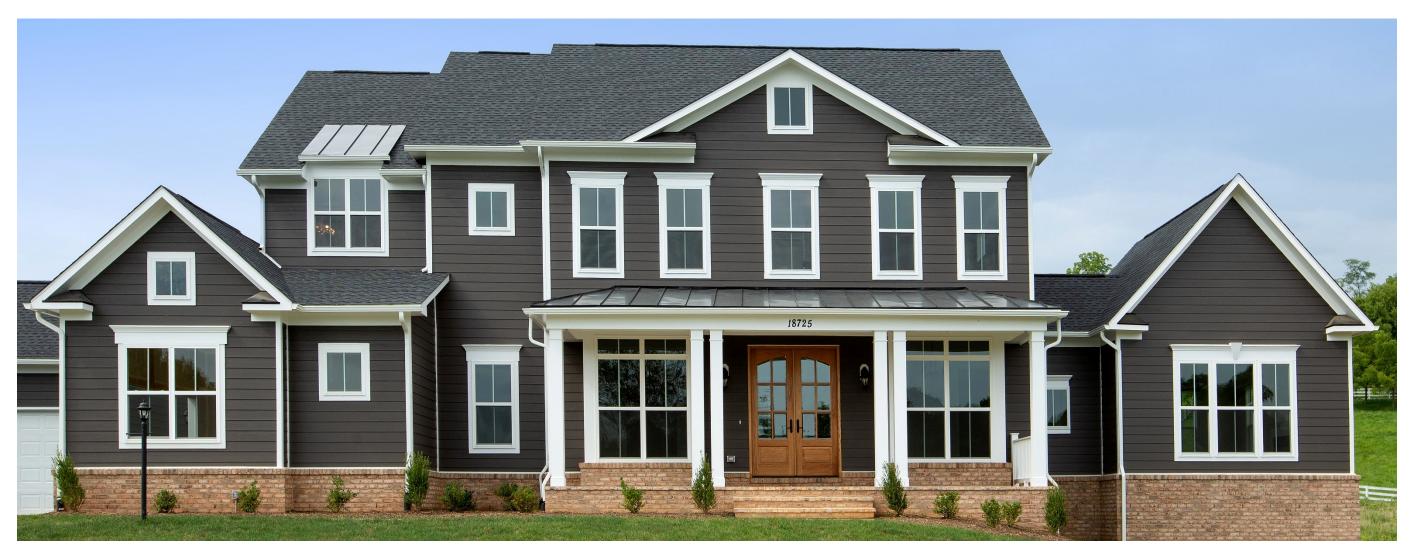

Elevation 7A shown with optional stone, mahogany doors, service entrance, and side club room

Elevation 2A shown with optional four-car garage and cupola with weathervane

Elevation 6B shown with optional stone water table, double mahogany front doors, service entrance, and side club room