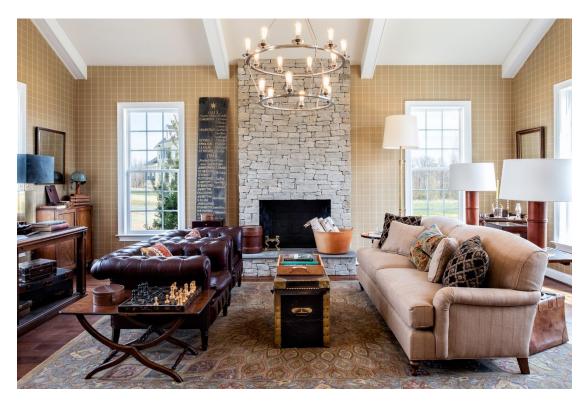

Optional side club room shown with stone masonry fireplace

Dining room with full height bay window and decorative art niche

Optional rear club room with French doors leading to screened porch

Photos of decorated model homes show structural and product options that are not included in the base price of a home. Photos are for illustrative and informational purposes only and are not part of or included in any contract.