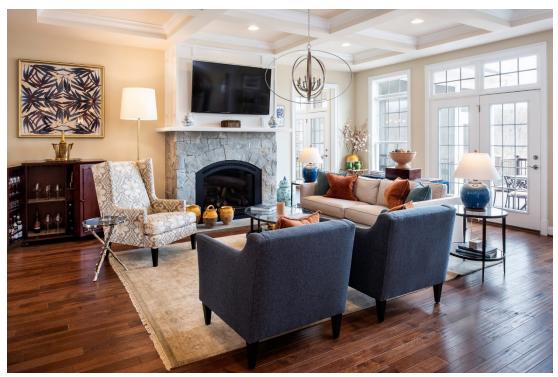

Elevation 1A shown with optional dormer windows

upgraded cabinetry, lighting, backsplash, and quartz countertops. Shown here is the Huntwick Place Farmhouse Kitchen.

Family room shown with optional coffered ceiling, stone fireplace, and French doors