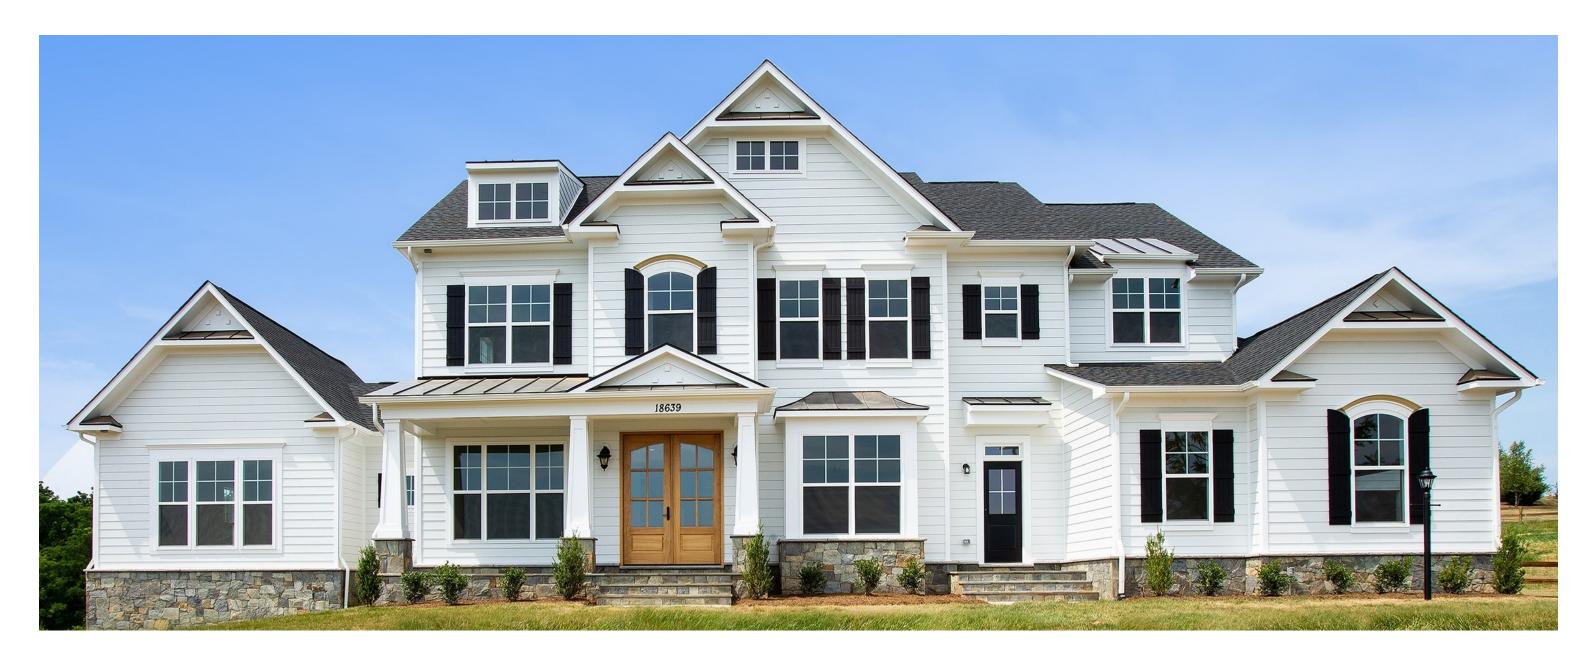

Elevation 7A shown with optional stone, mahogany doors, service entrance, and side club room

Elevation 2A shown with optional four-car garage and cupola with weathervane

Elevation 6B shown with optional stone water table, double mahogany front doors, service entrance, and side club room