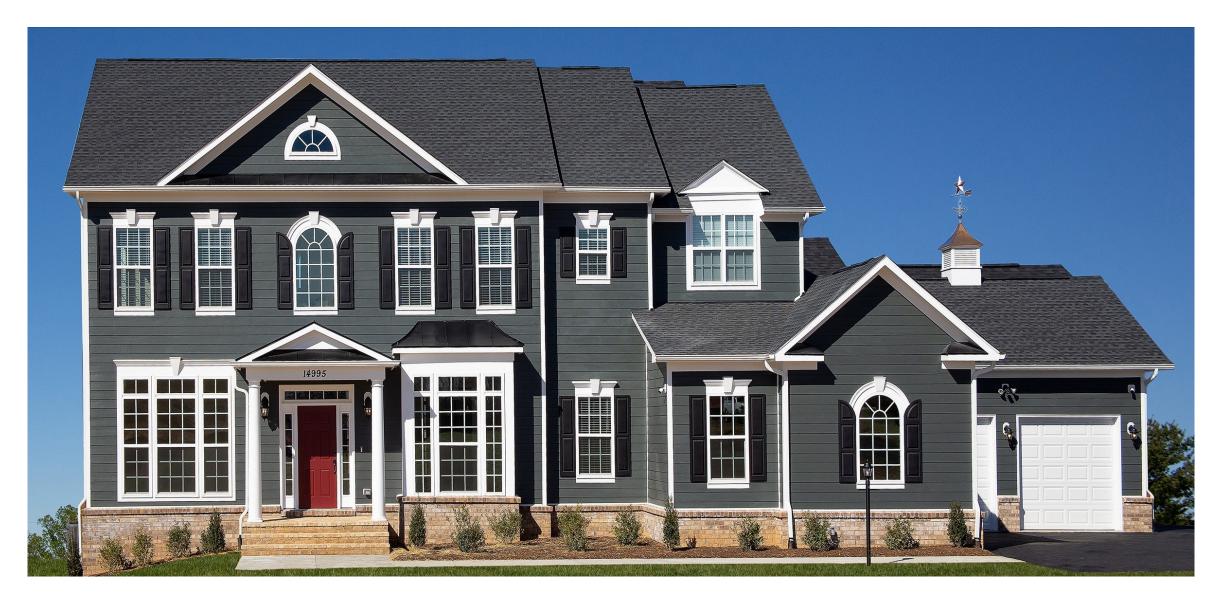

Elevation 5B with optional double mahogany front doors and detached two car garage with cupola and weathervane

Take a virtual tour of the Glen Springs at **CarringtonBuilder.com** 

Elevation 9B shown with optional double mahogany doors and side club room