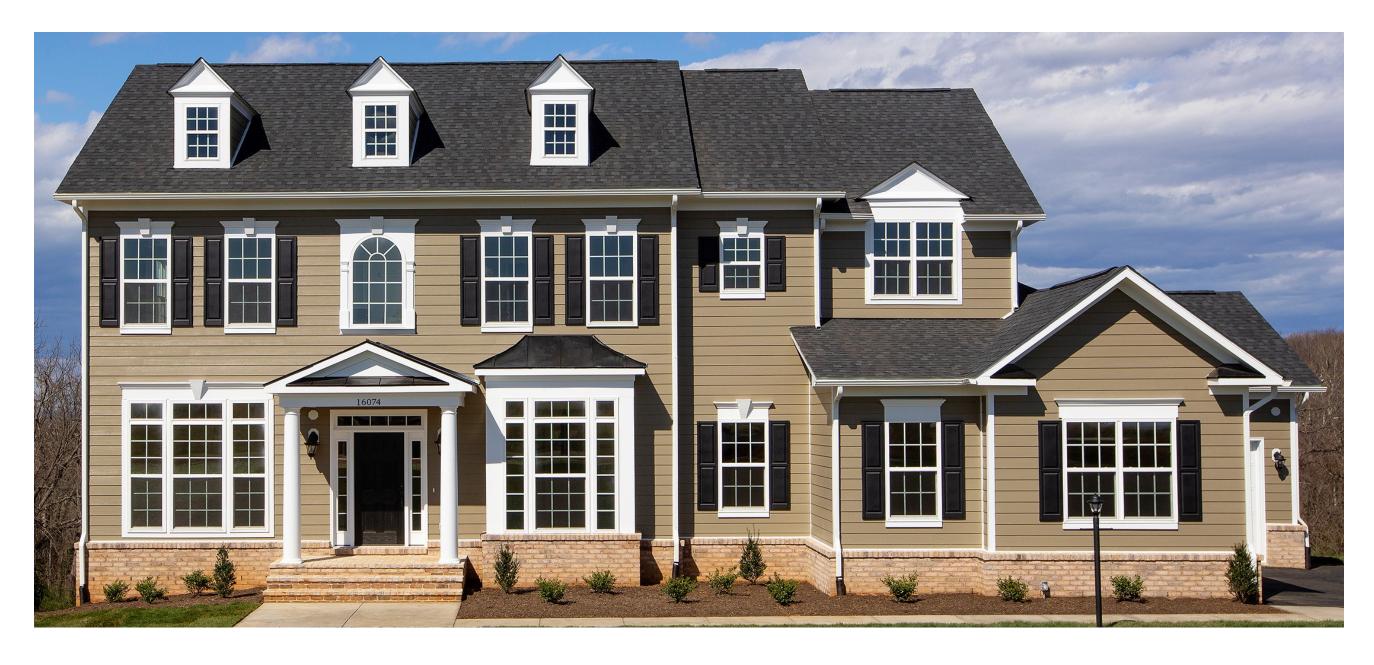

Elevation 7A shown with optional stone, mahogany doors, service entrance, and side club room

Elevation 2A shown with optional four-car garage and cupola with weathervane

Elevation 6B shown with optional stone water table, double mahogany front doors, service entrance, and side club room