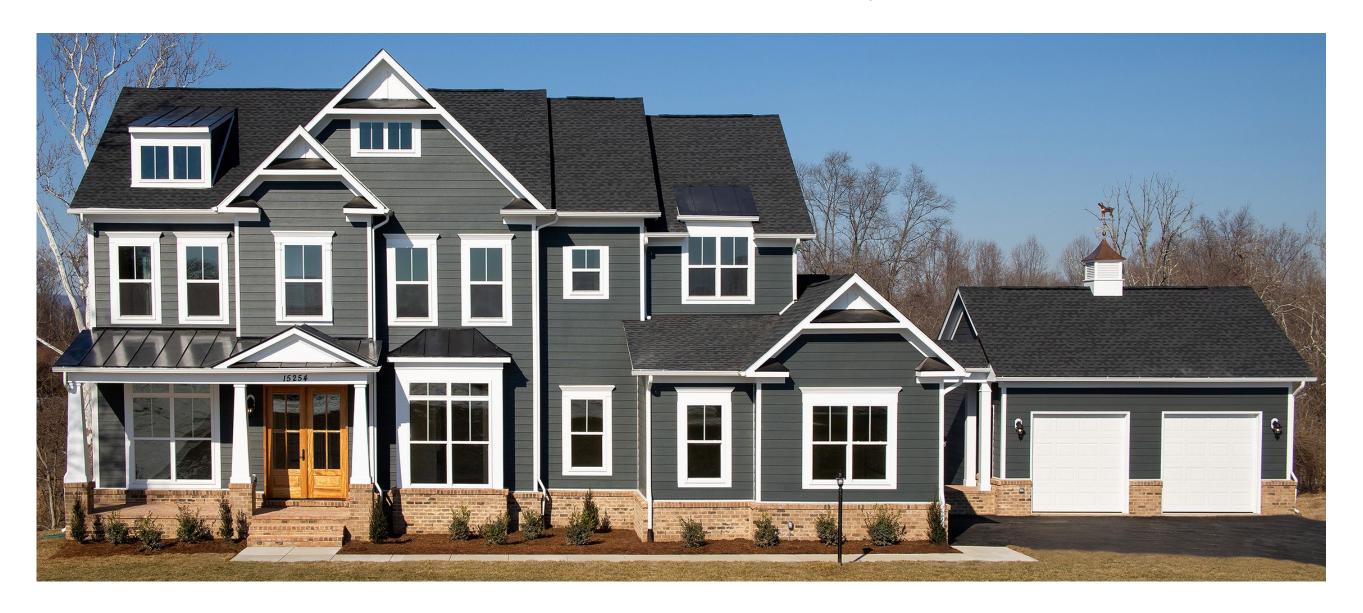

Elevation 5B with optional double mahogany front doors and detached two car garage with cupola and weathervane

Take a virtual tour of the Glen Springs at **CarringtonBuilder.com** 

Elevation 9B shown with optional double mahogany doors and side club room