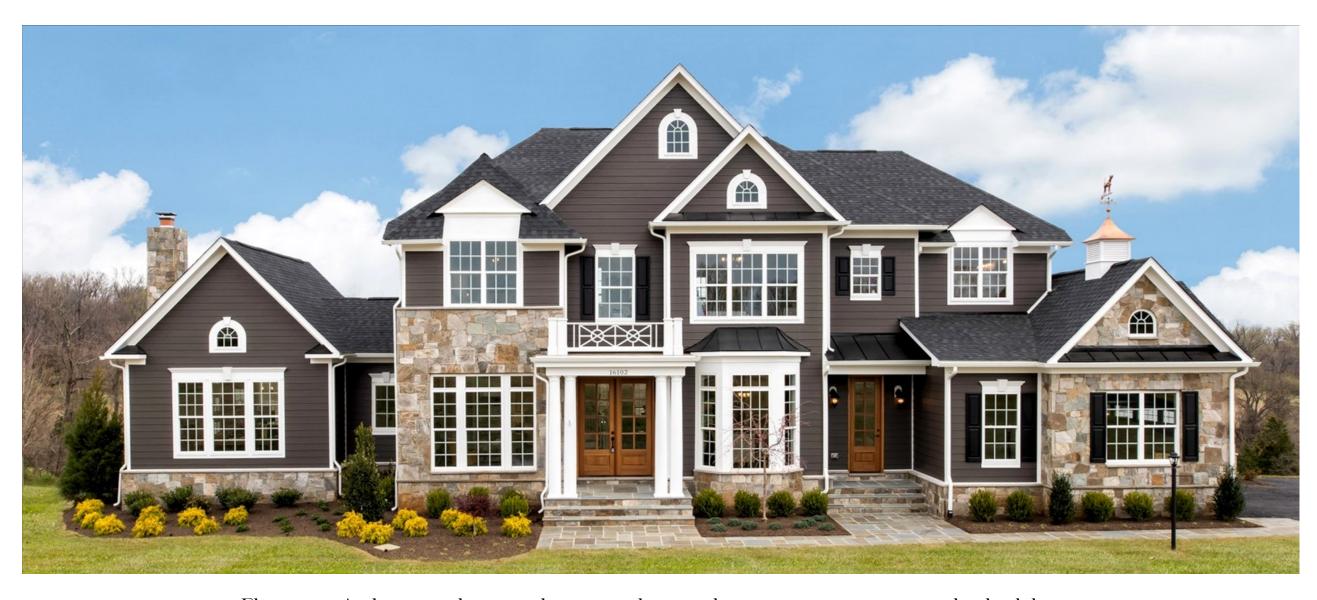

Elevation 7A shown with optional stone, mahogany doors, service entrance, and side club room

Elevation 2A shown with optional four-car garage and cupola with weathervane

Elevation 6B shown with optional stone water table, double mahogany front doors, service entrance, and side club room