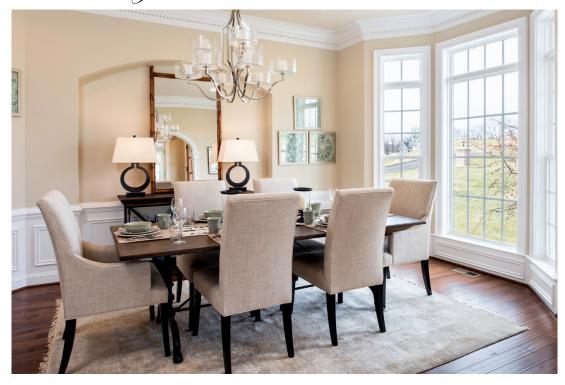

Optional side club room shown with stone masonry fireplace

Dining room with full height bay window and decorative art niche

Optional rear club room with French doors leading to screened porch

Photos of decorated model homes show structural and product options that are not included in the base price of a home. Photos are for illustrative and informational purposes only and are not part of or included in any contract.