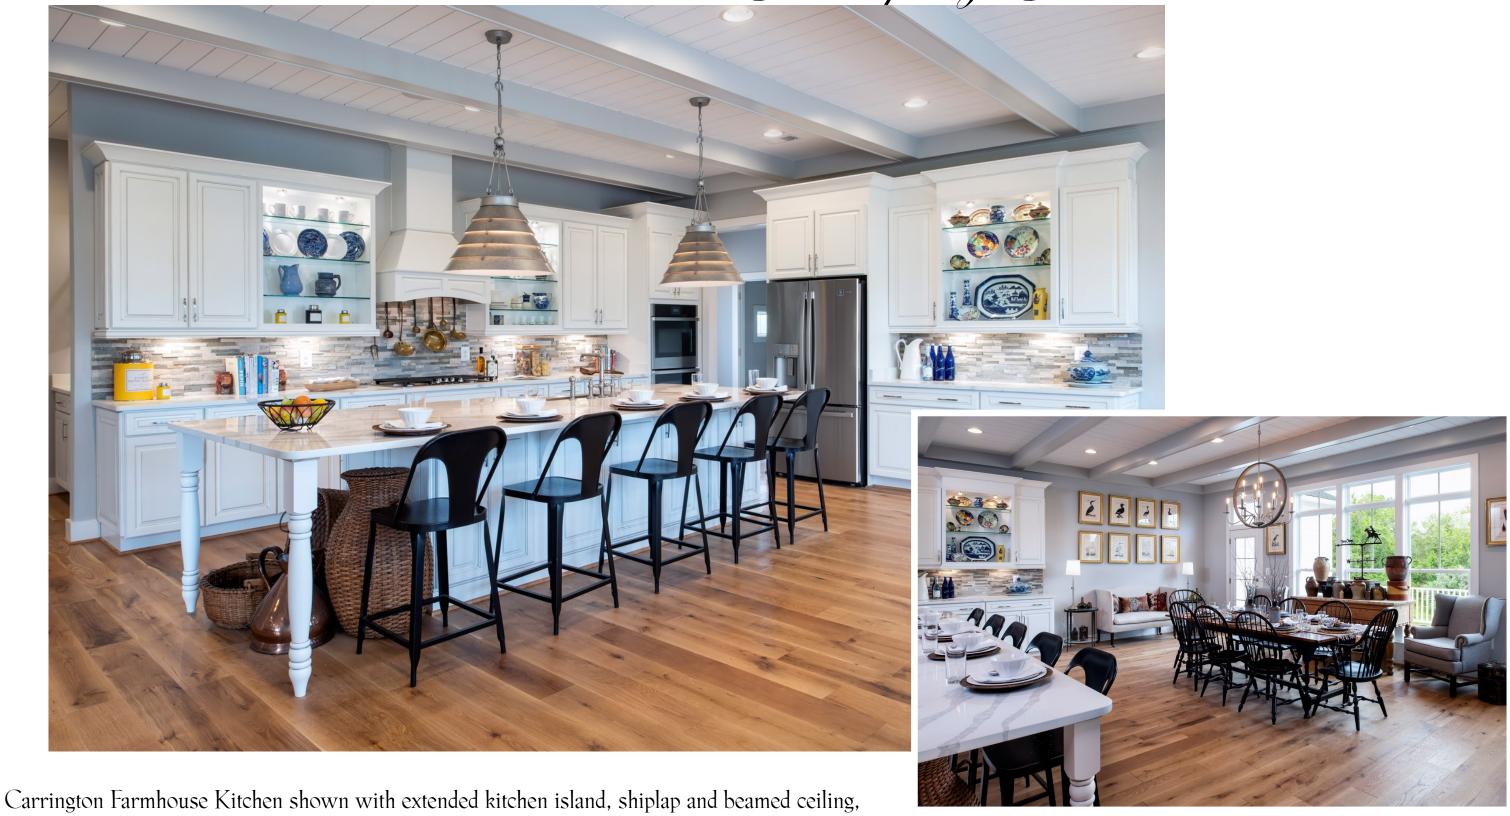

Elevation 1A shown with optional dormer windows

upgraded cabinetry, lighting, backsplash, and quartz countertops. Shown here is the Huntwick Place Farmhouse Kitchen.

Family room shown with optional coffered ceiling, stone fireplace, and French doors