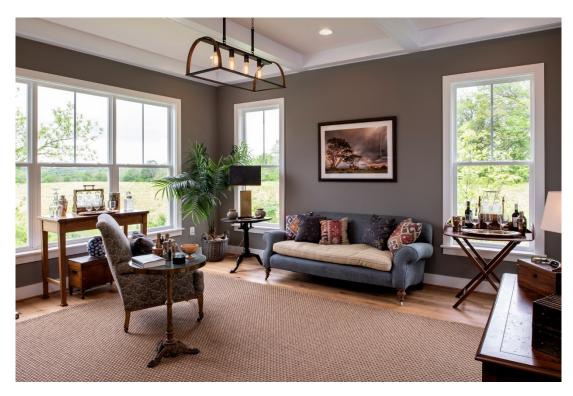

Expanded family room with optional coffered ceiling and stone fireplace

Optional side club room with vaulted beamed ceiling and trimmed arch to art gallery

Flex room can be optioned into a club room with beamed ceiling