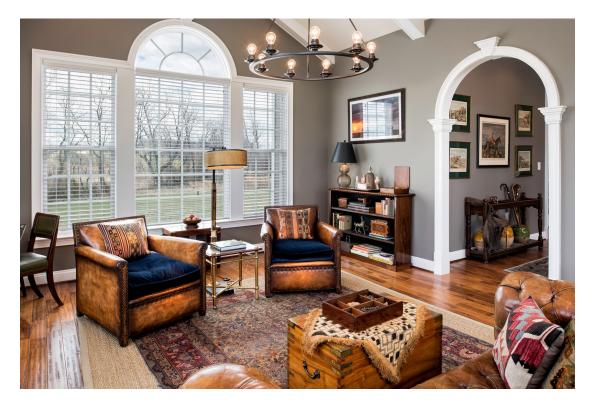

Expanded family room with optional coffered ceiling and stone fireplace

Optional side club room with vaulted beamed ceiling and trimmed arch to art gallery

Flex room can be optioned into a club room with beamed ceiling