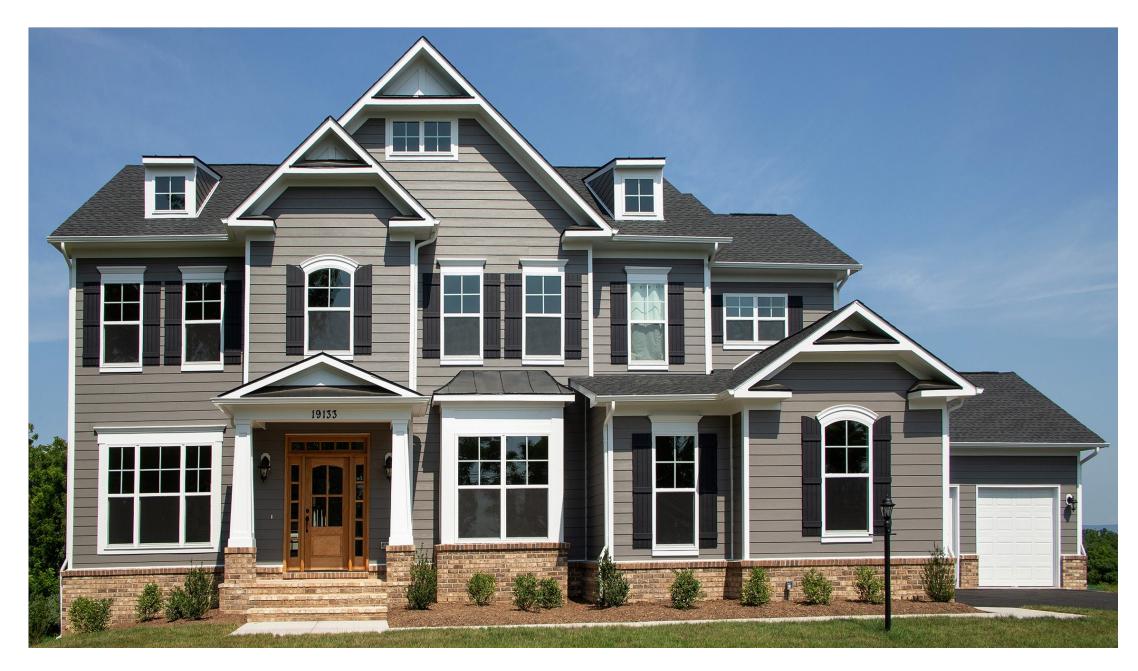

Elevation 12B shown with optional stone water table, double mahogany front doors, side club room, and three car garage

Elevation 10A shown with optional mahogany front door and four-car garage

Carrington Farmhouse Kitchen shown with extended kitchen island, shiplap and beamed ceiling, upgraded cabinetry, lighting, backsplash, and quartz countertops