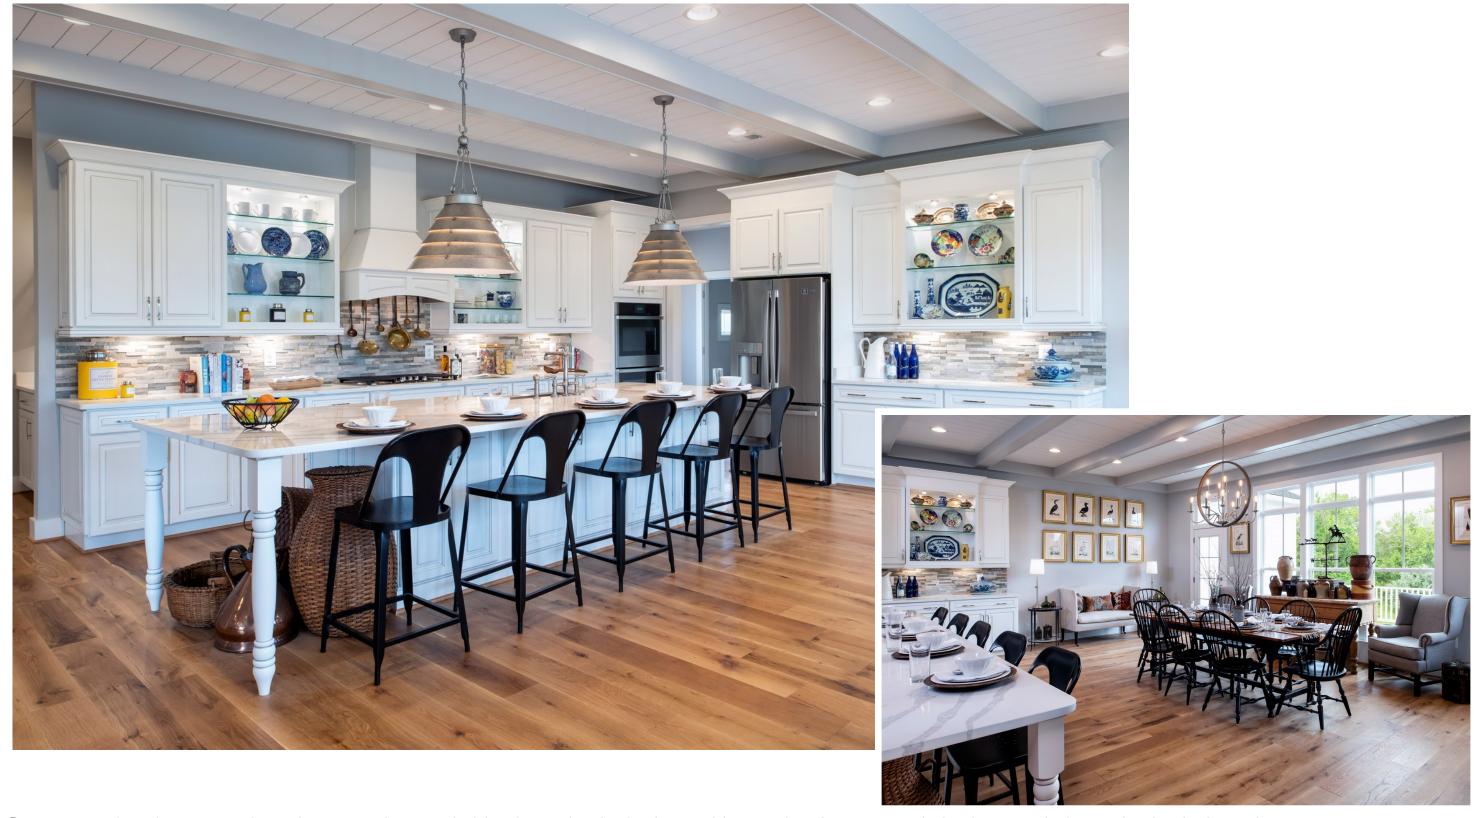

Elevation 12B shown with optional stone water table, double mahogany front doors, side club room, and three car garage

Elevation 10A shown with optional mahogany front door and four-car garage

Carrington Farmhouse Kitchen shown with extended kitchen island, shiplap and beamed ceiling, upgraded cabinetry, lighting, backsplash, and quartz countertops