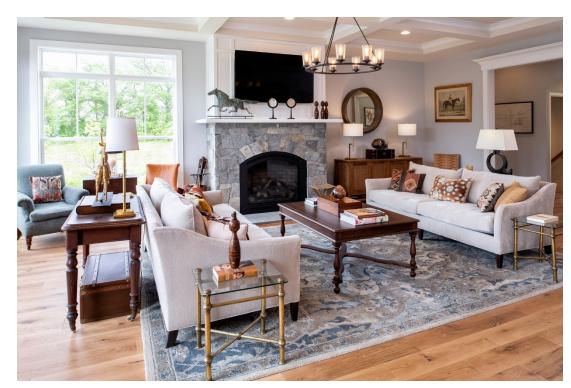

Expanded family room with optional coffered ceiling and stone fireplace

Optional side club room with vaulted beamed ceiling and trimmed arch to art gallery

Flex room can be optioned into a club room with beamed ceiling