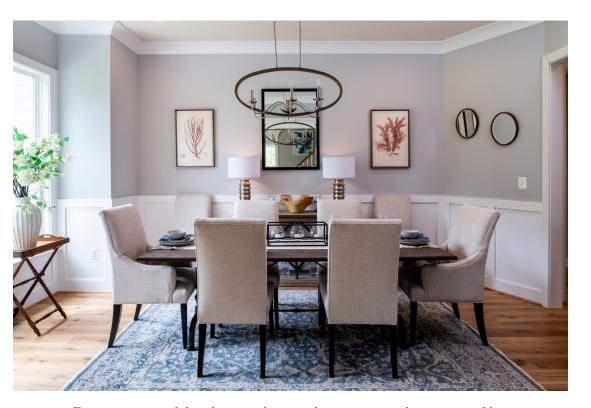

ny front doors, three-car garage with carriage-style doors, rear side club room, and cupola with weathervane



Take a virtual tour of the Huntwick
Place with Farmhouse Kitchen
at **CarringtonBuilder.com** 



Elevation 12B shown with optional stone water table, double mahogany front doors, side club room, and three car garage





Elevation 10A shown with optional mahogany front door and four-car garage





Carrington Farmhouse Kitchen shown with extended kitchen island, shiplap and beamed ceiling, upgraded cabinetry, lighting, backsplash, and quartz countertops



Expanded family room with optional coffered ceiling and stone fireplace



Optional side club room with vaulted beamed ceiling and trimmed arch to art gallery



Flex room can be optioned into a club room with beamed ceiling



Dining room with box bay window, craftsman trim, and crown moulding