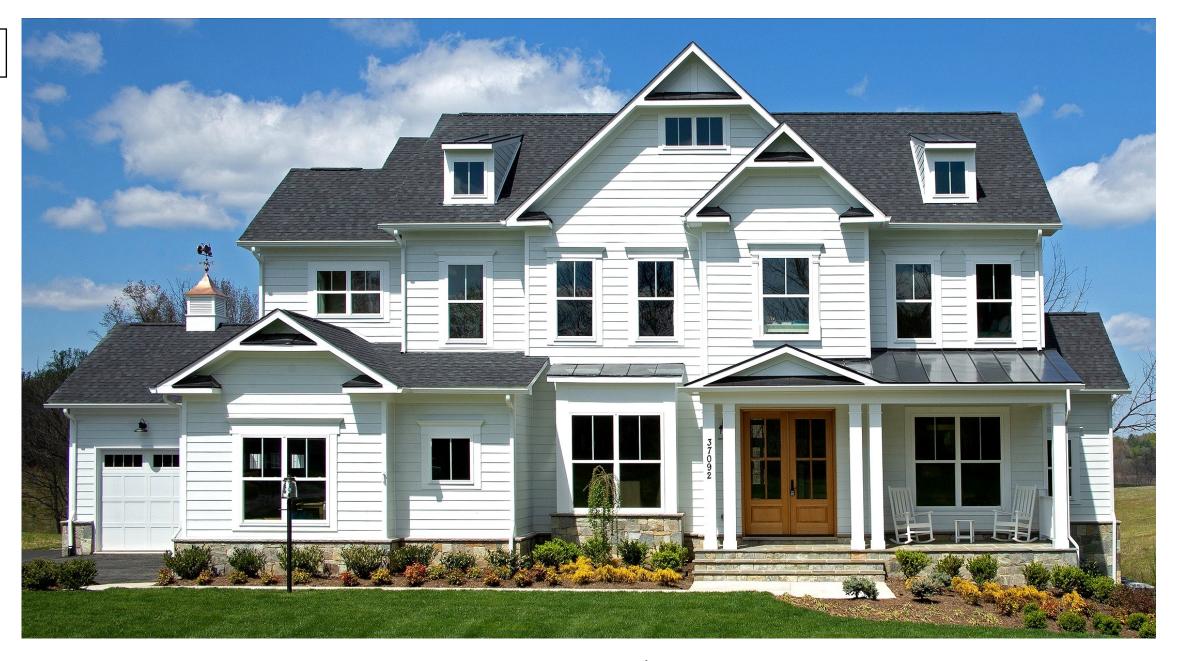

Collection One

Elevation 11B shown with optional stone water table, double mahogany front doors, three-car garage with carriage-style doors, rear side club room, and cupola with weathervane

Take a virtual tour of the Huntwick
Place with Farmhouse Kitchen
at **CarringtonBuilder.com** 