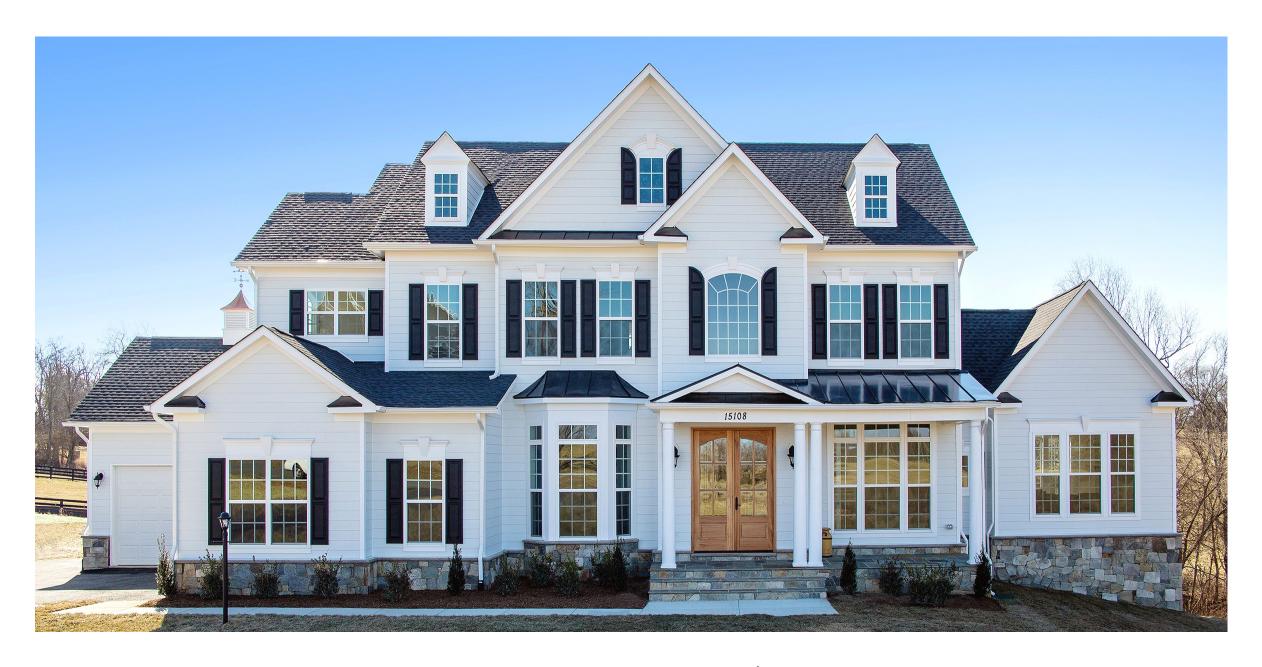

Elevation 12B shown with optional stone water table, double mahogany front doors, side club room, and three car garage

Elevation 10A shown with optional mahogany front door and four-car garage

Carrington Farmhouse Kitchen shown with extended kitchen island, shiplap and beamed ceiling, upgraded cabinetry, lighting, backsplash, and quartz countertops