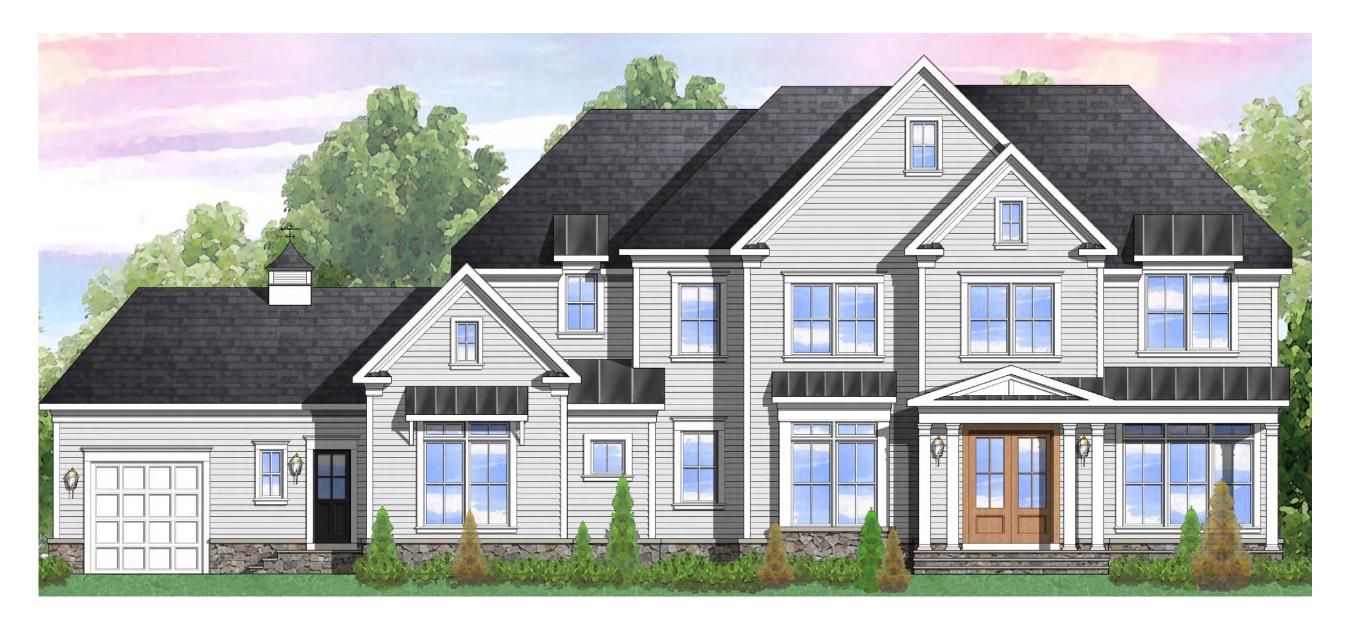

Carrington Homes Magnolia Way

Elevation 6B shown with optional stone water table, porch, board and batten, black windows, and cupola with weathervane

Carrington Homes Magnolia Way

Elevation 6B shown with optional stone water table, porch, and cupola with weathervane. Also available with black windows.