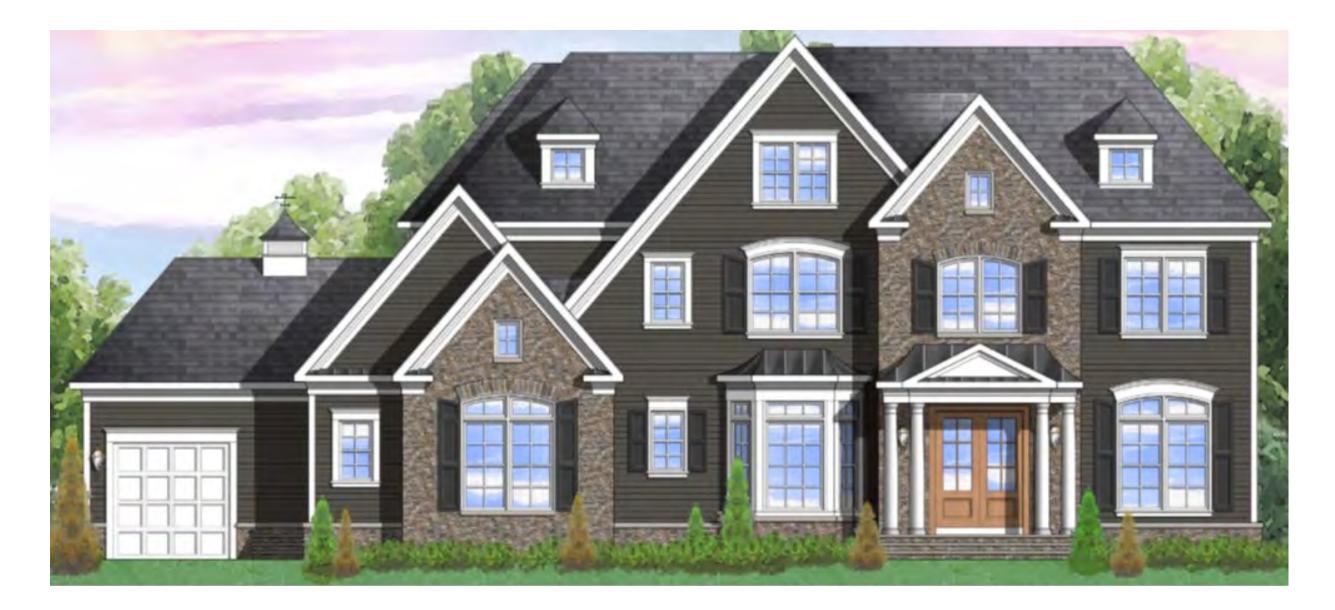

Carrington Homes Magnolia Way

Elevation 2A shown with optional stone and cupola and weathervane

Carrington Homes Magnolia Way

Elevation 3A shown with optional stone, side club room, and cupola with weathervane