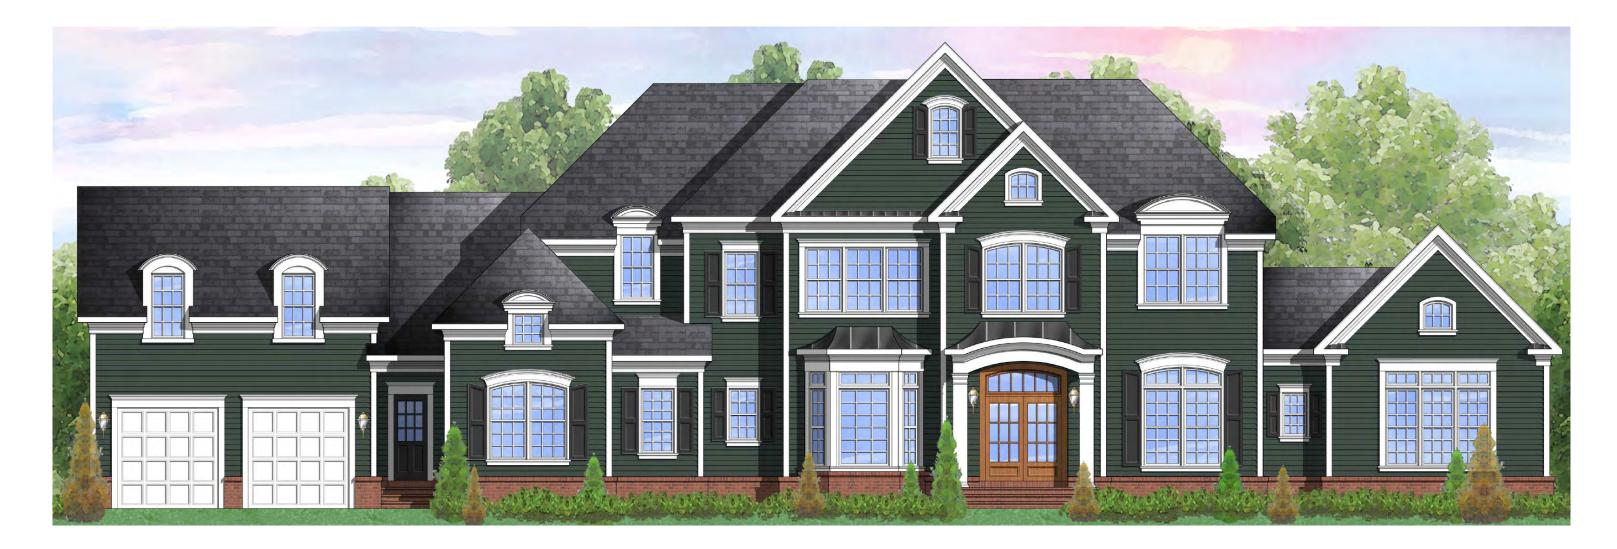

Carrington Homes Magnolia Way

Elevation 4B shown with optional stone water table, rear club room, four car garage, and hobby room

Elevation 5A shown with optional stone, shingles, side club room, four car garage, and hobby room