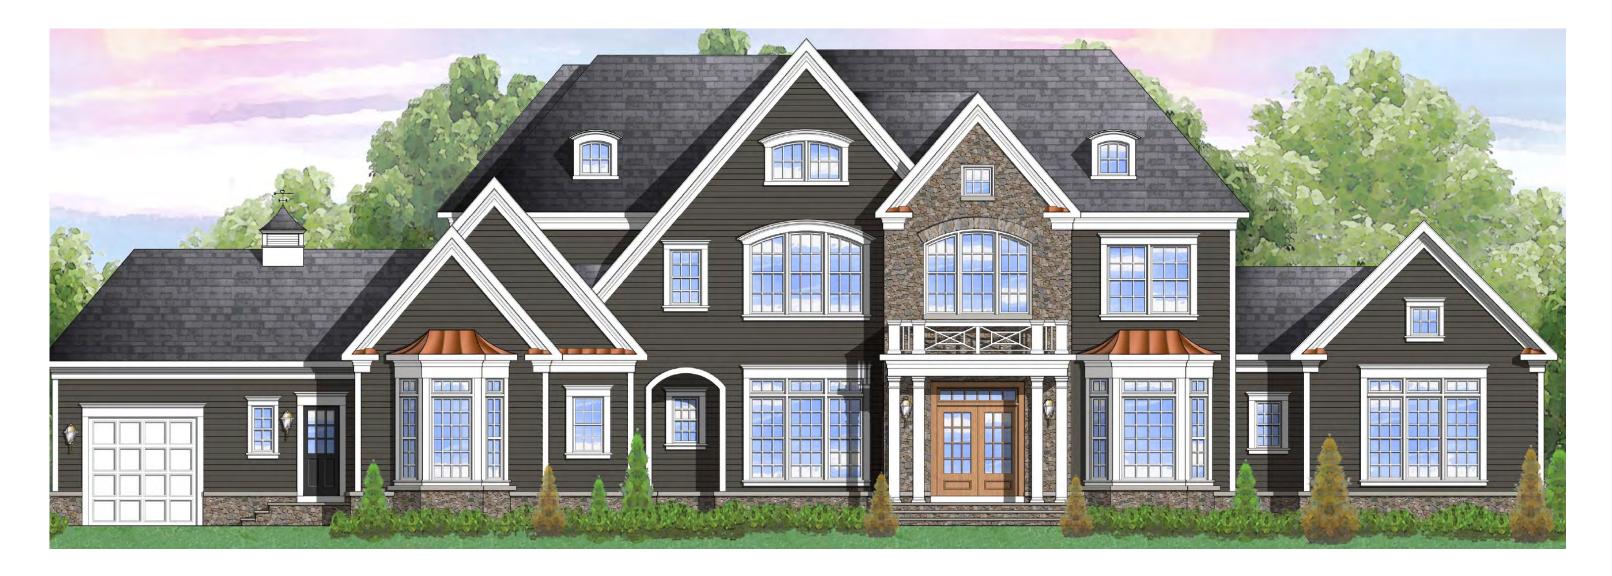

Carrington Homes Magnolia Way

Elevation 4B shown with optional stone water table, rear club room, four car garage, and hobby room

Elevation 5A shown with optional stone, shingles, side club room, four car garage, and hobby room