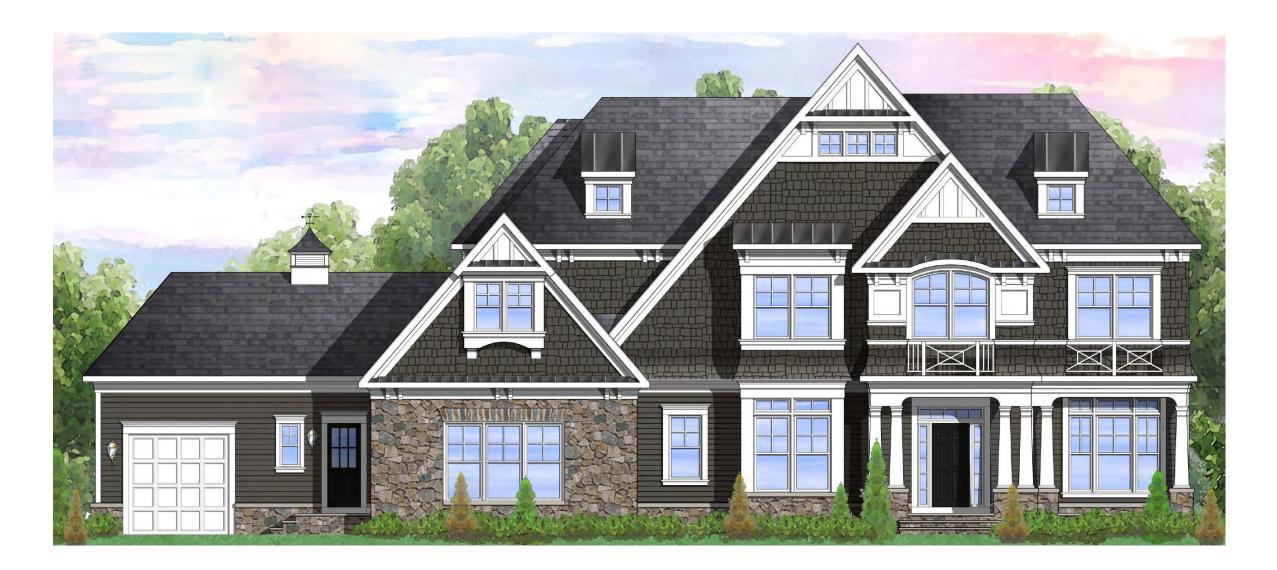

Carrington Homes Magnolia Way

Elevation 2A shown with optional stone and cupola and weathervane

Carrington Homes Magnolia Way

Elevation 3A shown with optional stone, side club room, and cupola with weathervane

Carrington Homes Magnolia Way

Elevation 4B shown with optional stone water table, rear club room, four car garage, and hobby room

Elevation 5A shown with optional stone, shingles, side club room, four car garage, and hobby room

Carrington Homes Magnolia Way

Elevation 6B shown with optional stone water table, porch, board and batten, black windows, and cupola with weathervane

Carrington Homes Magnolia Way

Elevation 6B shown with optional stone water table, porch, and cupola with weathervane. Also available with black windows.

Elevation 7A shown with optional side club room, four car garage, and hobby room

Carrington Homes Magnolia Way

Elevation 8B shown with optional stone water table board and batten, black windows, porch, side club room, and cupola with weathervane

Carrington Homes Magnolia Way

Elevation 9B shown with optional stone and shingles

Carrington Farmhouse Kitchen shown with extended kitchen island, shiplap and beamed ceiling, upgraded cabinetry, lighting, backsplash, and quartz countertops