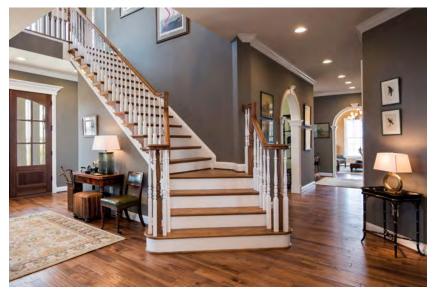

Dramatic foyer with reverse staircase

Dining room with bay window and art/furniture niche

Optional multi-generational suite with kitchen, living space, bedroom, and full bath

Owner's suite with vaulted ceiling and arched window wall