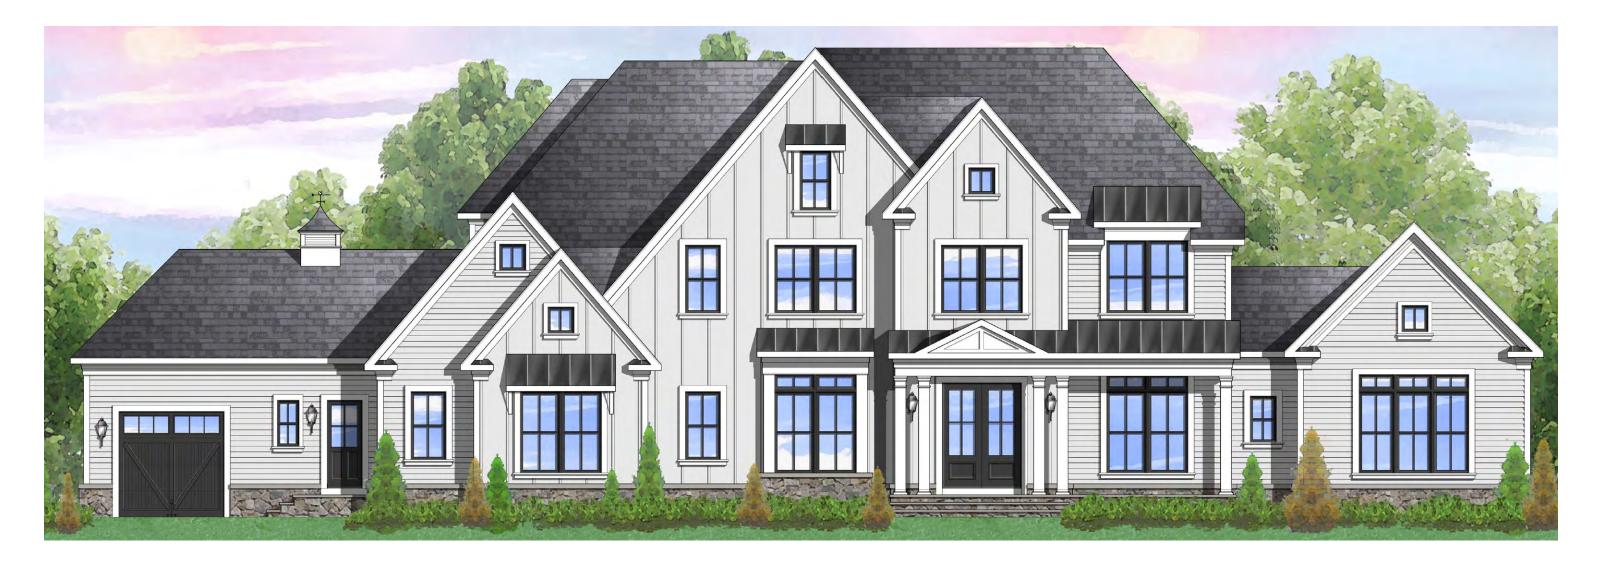

Elevation 7A shown with optional side club room, four car garage, and hobby room

Carrington Homes Magnolia Way

Elevation 8B shown with optional stone water table board and batten, black windows, porch, side club room, and cupola with weathervane