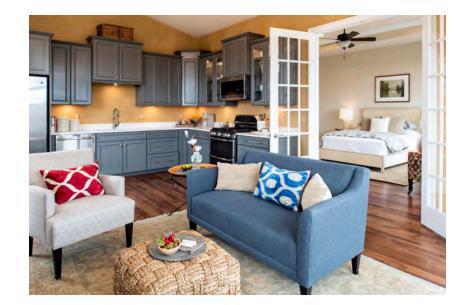

Carrington Homes Magnolia Way

Elevation 9B shown with optional stone and shingles

Carrington Farmhouse Kitchen shown with extended kitchen island, shiplap and beamed ceiling, upgraded cabinetry, lighting, backsplash, and quartz countertops

Photos of decorated model homes show structural and product options that are not included in the base price of a home. Photos are for illustrative and informational purposes only and are not part of or included in any contract. Blueprints take precedence over marketing materials. Plans, elevations, standard features, and options are subject to change without notice. See Sales Manager for details. 2/4/2022