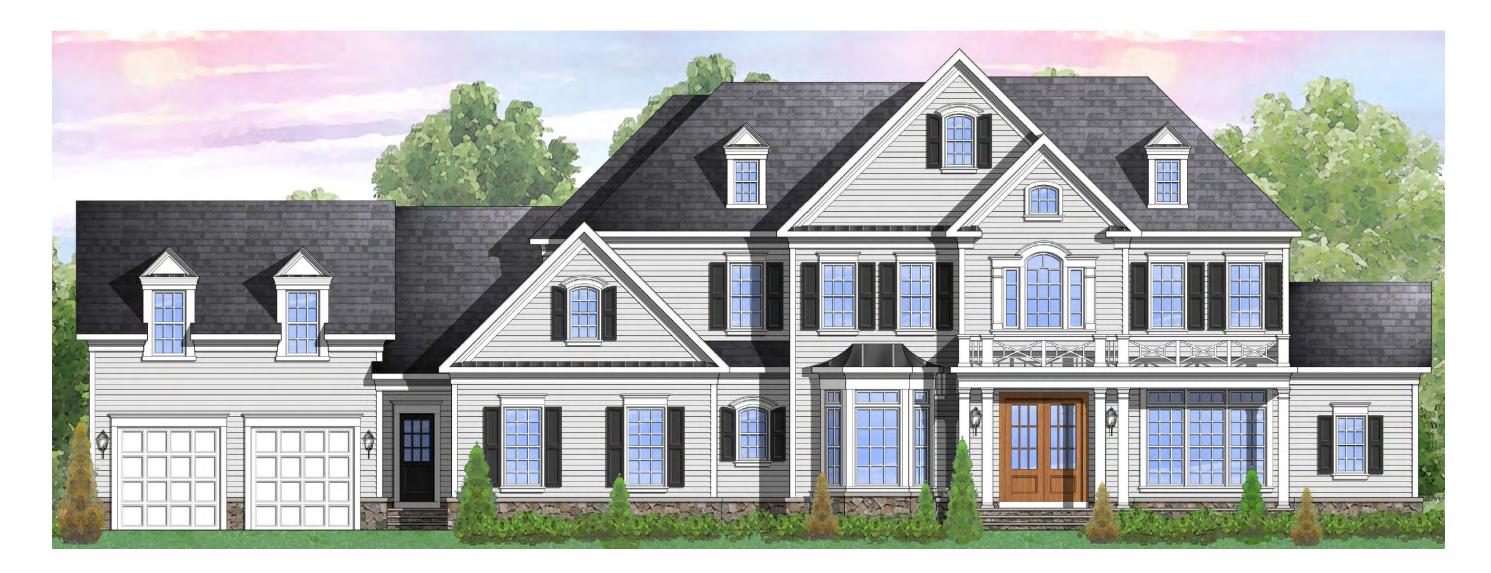

Carrington Homes Magnolia Way

Elevation 6B shown with optional stone water table, porch, board and batten, black windows, and cupola with weathervane

Carrington Homes Magnolia Way

Elevation 6B shown with optional stone water table, porch, and cupola with weathervane. Also available with black windows.