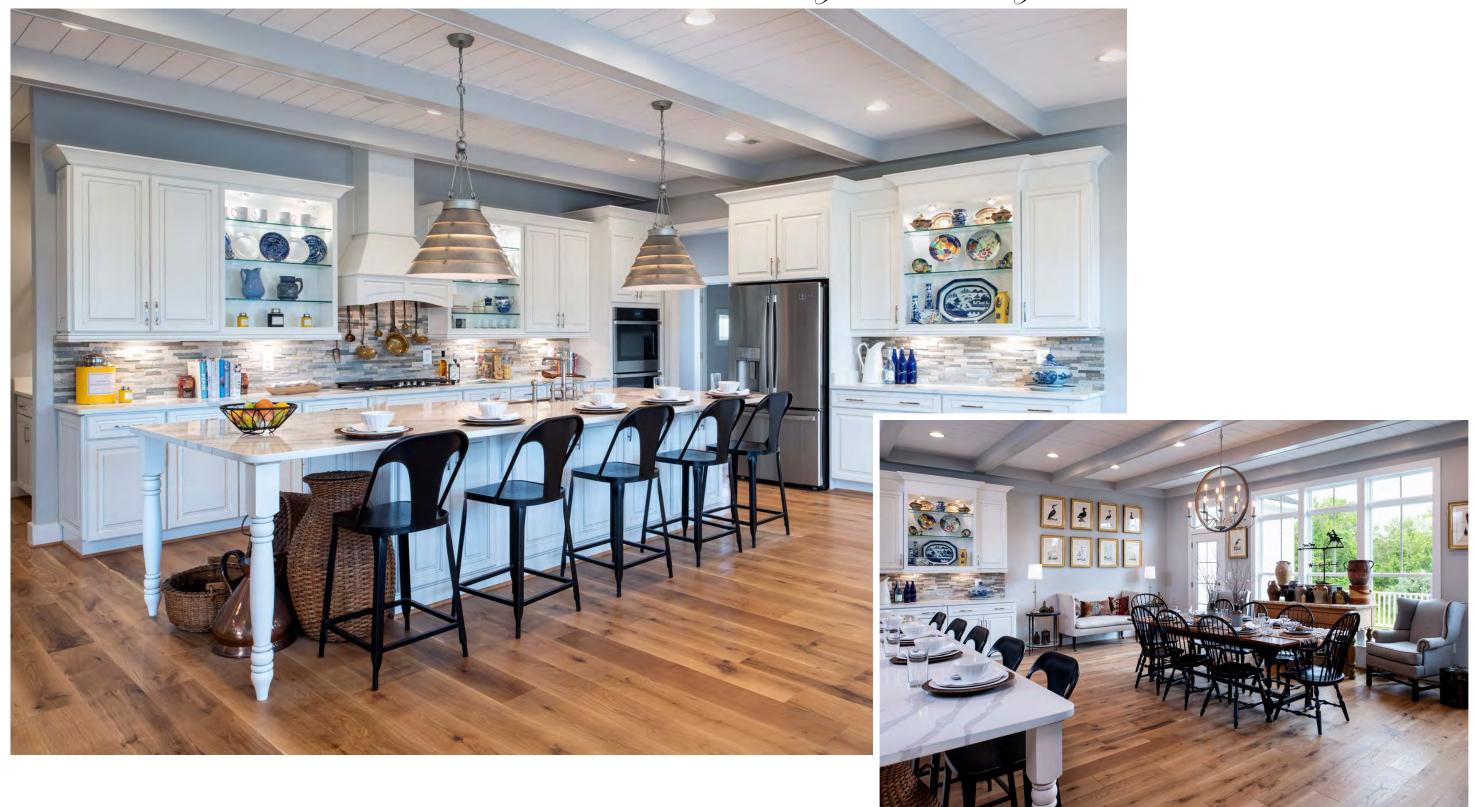

Carrington Homes Magnolia Way

Elevation 9B shown with optional stone and shingles

Carrington Farmhouse Kitchen shown with extended kitchen island, shiplap and beamed ceiling, upgraded cabinetry, lighting, backsplash, and quartz countertops