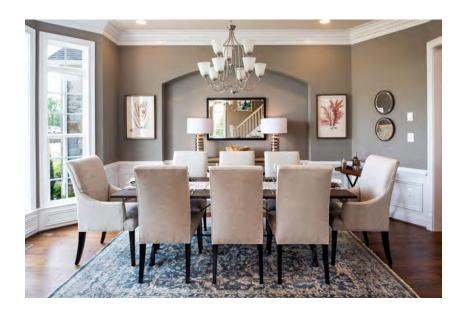

Dramatic foyer with reverse staircase

Dining room with bay window and art/furniture niche

Optional multi-generational suite with kitchen, living space, bedroom, and full bath

Owner's suite with vaulted ceiling and arched window wall