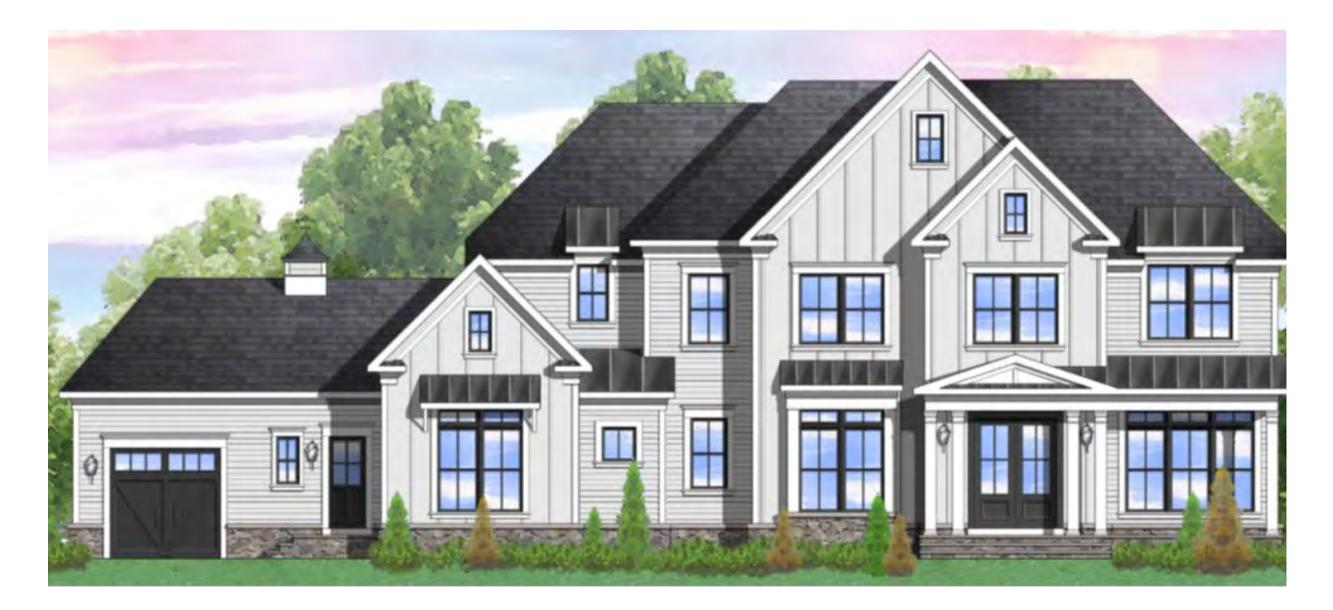

Carrington Homes Magnolia Way

Elevation 6B shown with optional stone water table, porch, board and batten, black windows, and cupola with weathervane

Carrington Homes Magnolia Way

Elevation 6B shown with optional stone water table, porch, and cupola with weathervane. Also available with black windows.