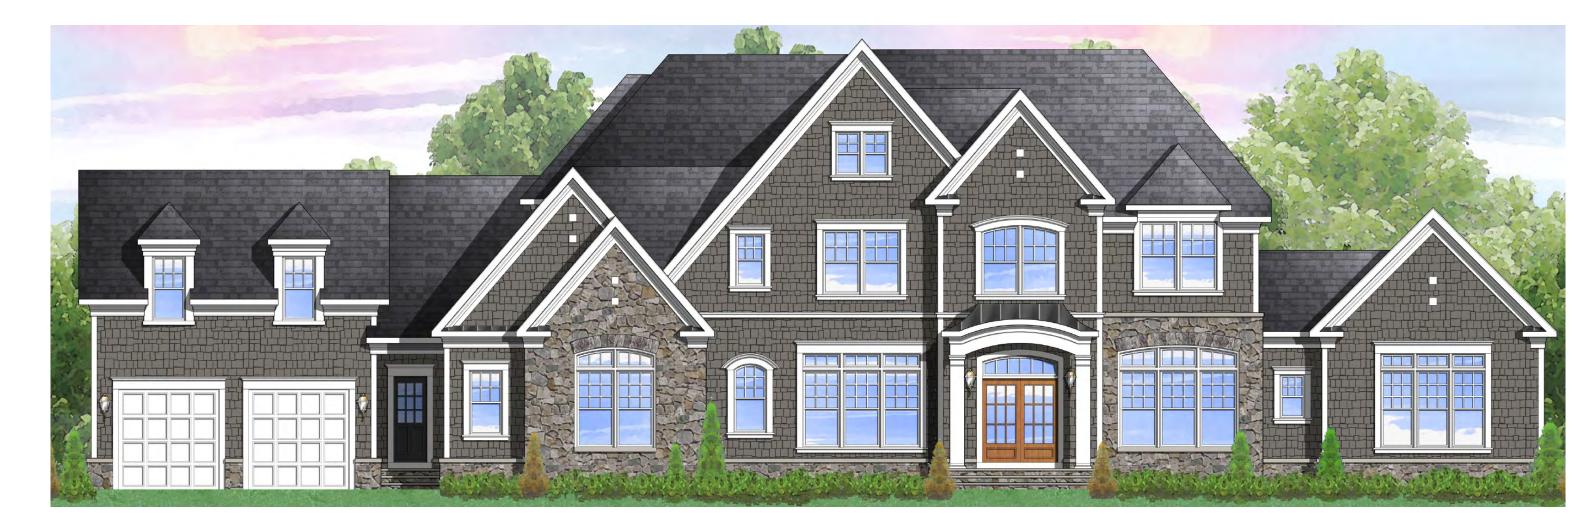

Elevation 7A shown with optional side club room, four car garage, and hobby room

Carrington Homes Magnolia Way

Elevation 8B shown with optional stone water table board and batten, black windows, porch, side club room, and cupola with weathervane