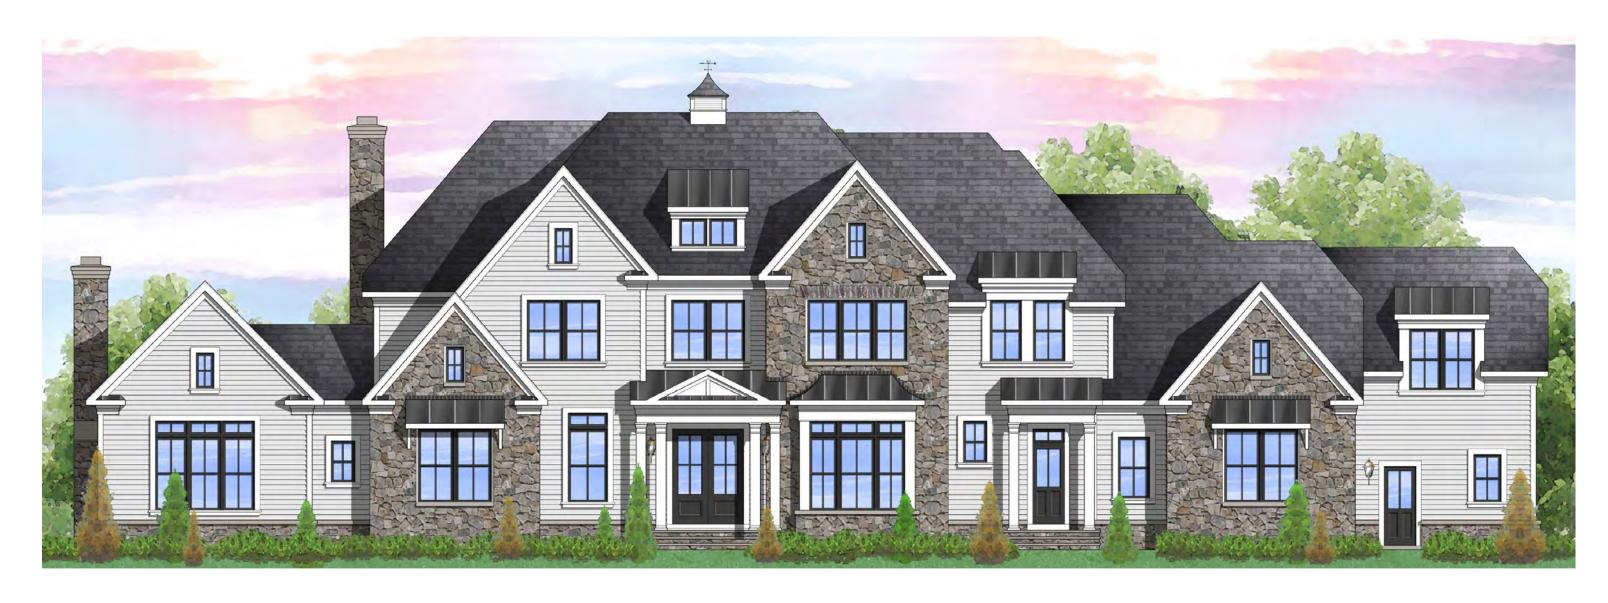

Elevation 5B shown with optional stone, cupola with weathervane, and deluxe library

Take a virtual tour of the Bellewood Manor at

Elevation 5B shown with optional stone and cupola with weathervane

Take a virtual tour of the Bellewood Manor at