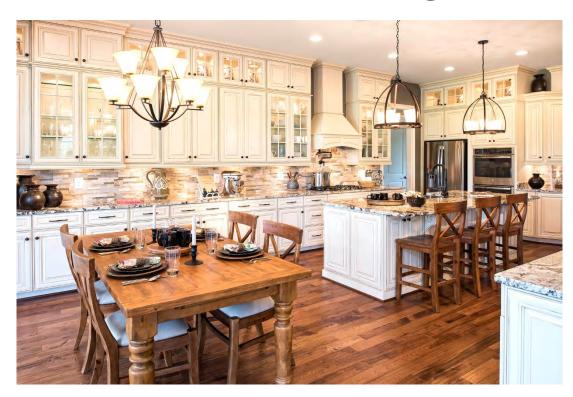

Take a virtual tour of the Bellewood Manor at

Welcoming two story foyer with spectacular curved staircase

Kitchen shown with upgraded hood design, stacked and glass cabinets, upgraded lighting, backsplash, and extended breakfast nook with modified hutch