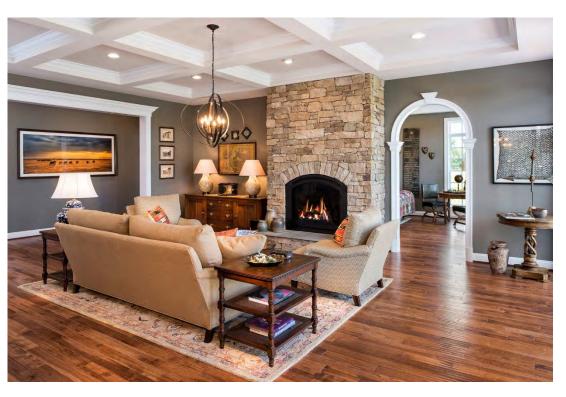

Optional deluxe club room shown with stone fireplace and French doors

Family room shown with coffered ceiling, trimmed openings into art gallery and rear club room, and upgraded stone fireplace

Keeping room just off the breakfast nook with beamed vaulted ceiling, sunny wall of windows, optional gas fireplace, and French doors leading to Trex deck