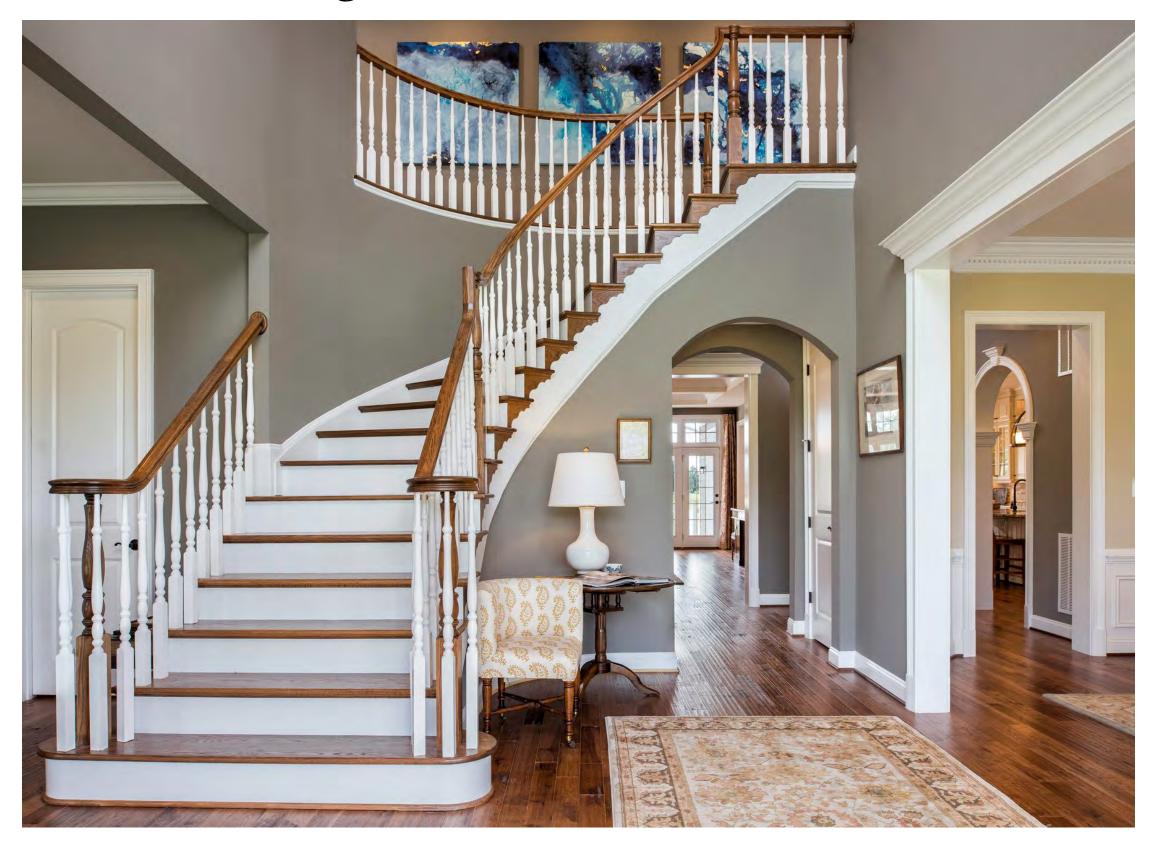

Take a virtual tour of the Bellewood Manor at

Welcoming two story foyer with spectacular curved staircase

Kitchen shown with upgraded hood design, stacked and glass cabinets, upgraded lighting, backsplash, and extended breakfast nook with modified hutch