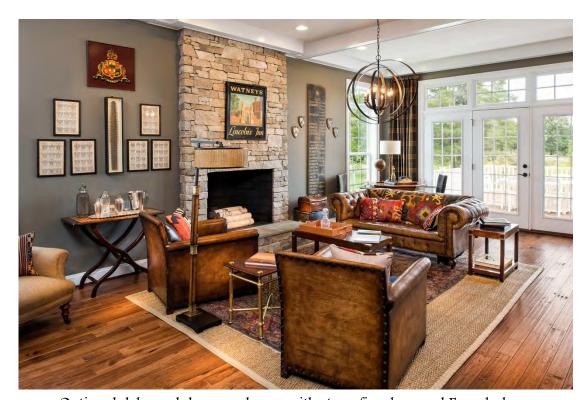

Optional deluxe club room shown with stone fireplace and French doors

Family room shown with coffered ceiling, trimmed openings into art gallery and rear club room, and upgraded stone fireplace

Keeping room just off the breakfast nook with beamed vaulted ceiling, sunny wall of windows, optional gas fireplace, and French doors leading to Trex deck