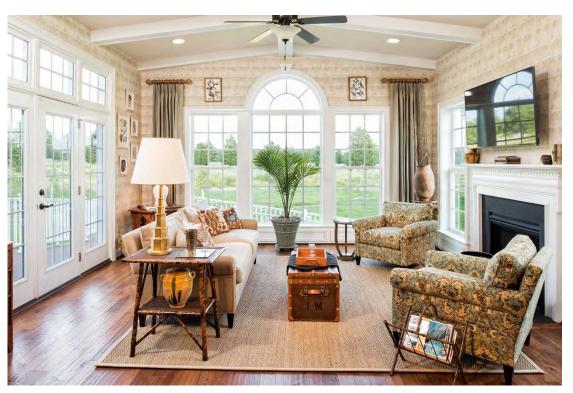

Optional deluxe club room shown with stone fireplace and French doors

Family room shown with coffered ceiling, trimmed openings into art gallery and rear club room, and upgraded stone fireplace

Keeping room just off the breakfast nook with beamed vaulted ceiling, sunny wall of windows, optional gas fireplace, and French doors leading to Trex deck