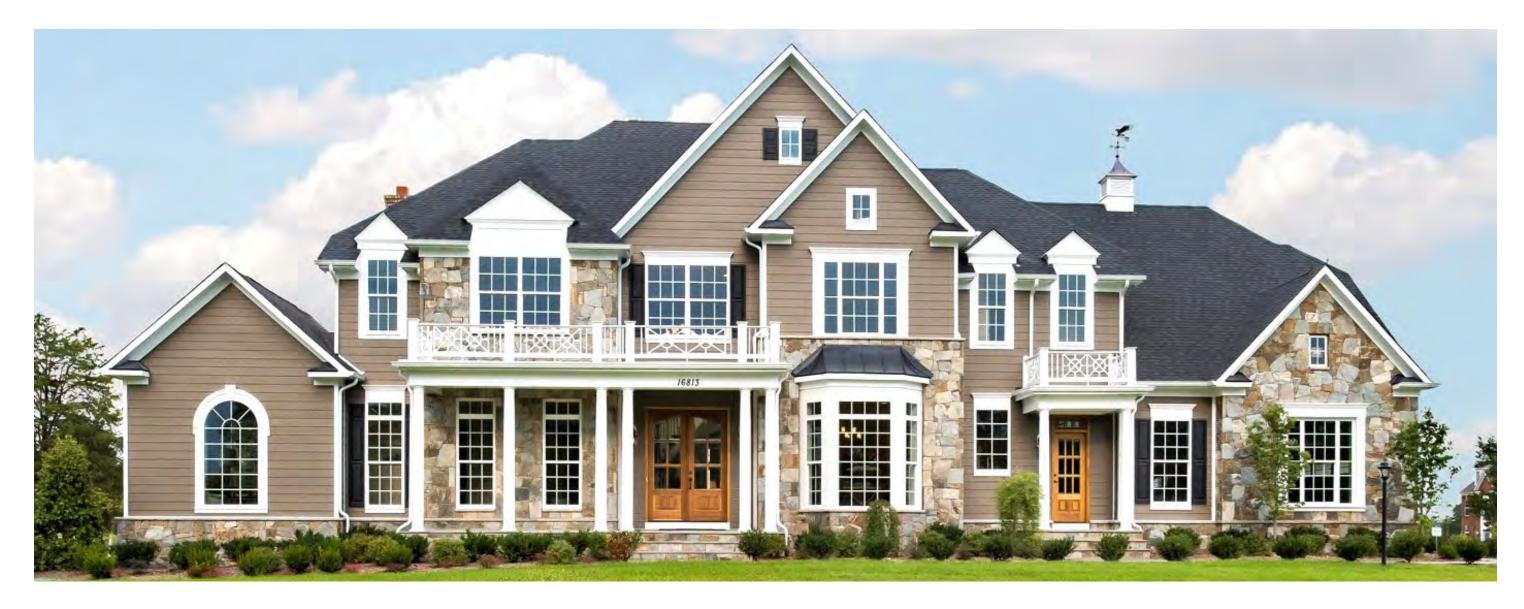

Elevation 5B shown with optional stone, cupola with weathervane, and deluxe library

Take a virtual tour of the Bellewood Manor at

Elevation 5B shown with optional stone and cupola with weathervane

Take a virtual tour of the Bellewood Manor at