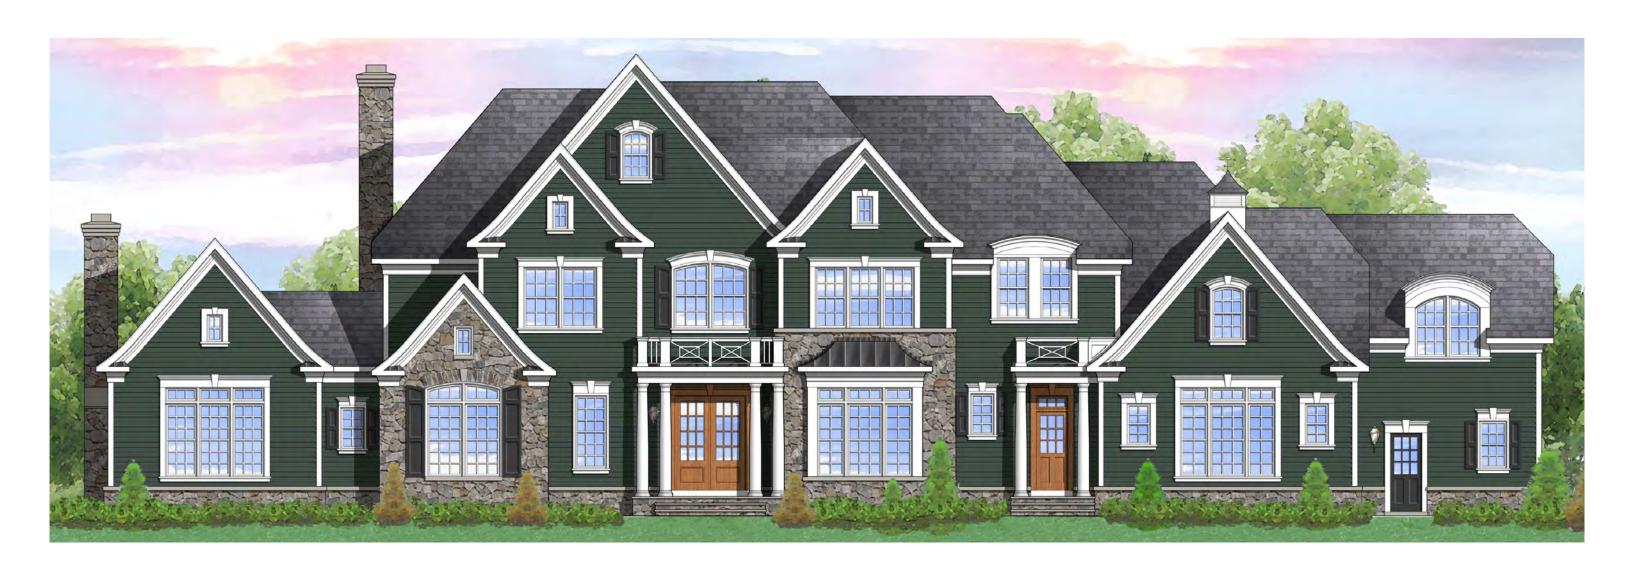

Take a virtual tour of the Bellewood Manor at

Optional elevation shown with optional side clubroom, stone, cupola with weathervane, hobby room, and four car garage

Take a virtual tour of the Bellewood Manor at

Optional elevation shown with optional side clubroom, stone, cupola with weathervane, hobby room, and four car garage

Take a virtual tour of the Bellewood Manor at

Optional elevation shown with optional side clubroom, stone, cupola with weathervane, hobby room, and four car garage