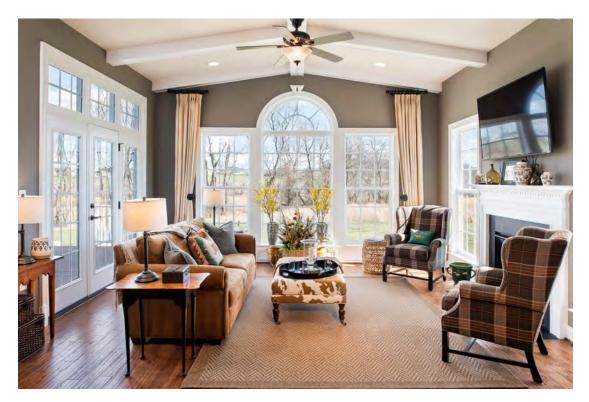

Extended family room with coffered ceiling, upgraded stone fireplace, and view into foyer

Keeping room with window wall, optional gas fireplace, and French doors

Chef's kitchen with upgraded stacked and glass cabinetry, upgraded backsplash, granite countertops, and keeping room