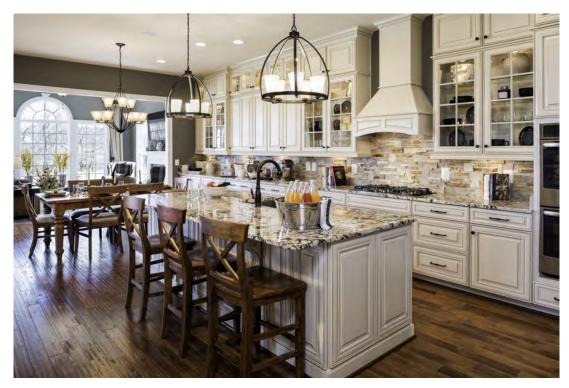

Extended family room with coffered ceiling, upgraded stone fireplace, and view into foyer

Keeping room with window wall, optional gas fireplace, and French doors

Chef's kitchen with upgraded stacked and glass cabinetry, upgraded backsplash, granite countertops, and keeping room